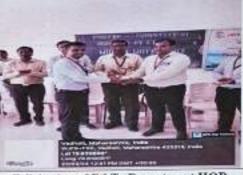

#### Description of the Program:

The Department of Civil Engineering in association with the Civil Engineering Student Association (CESA) organized "Poster Making Competition on Water Conservation" on the occasion of "World Water Day". In this competition, students from the college of engineering and pharmacy and orchid international school and presented their ideas on water conservation through posters. The inauguration of the event was done by Prof. (Dr.) T. Y. Badgujar. Prof. (Dr.) K. A. Salunke, Head of Civil Engineering Department, Nashik, felicitated to Badgujar sir. Heads of other departments and FE coordinators were present on this occasion. Civil Engg. Department staff welcomed & felicitated them. After that they visited to all posters and motivated students. Head of mechanical engineering department Dr. T. Y. Badgujar and IQAC coordinator Dr. V. A. Kolhe were the judges of this competition. They evaluated the posters and selected the winner's transparently. Prof. (Dr.) S. B. Bagal, Principal, LGNSCOE, awarded the winners prizes and certificates as a mark of encouragement and appreciation

#### Photographs:

Inaugurations of event by Dr. T. Y. Badgujar Sir

Felicitation of judges by Dr. K. A. Salunke

Felicitation of judges

Felicitation of E&Tc Department HOD

Felicitation of Dr. K. A. Salunke, Head Civil Department