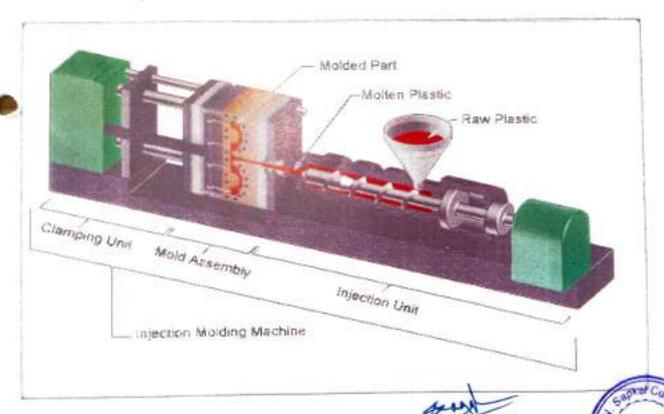

s by using material like polymer are rubber material.

#### Reports

Injection molding machines can fasten the molds in citizer a horizontal or vertical position. The majority of machines are horizontally occurred, but vertical machines are used in some niche applications such as used molding, allowing the machine to take advantage of gravity. Some vertical machines also don't require the mold to be fastened. There are many ways to fasten the tools to the platens, the most common being manual clumps (both haives are bolted to the platens); however hydraulic clamps (chocks are used to hold the tool in place) and magnetic clamps are also used. The magnetic and hydraulic clamps are used where fast tool changes are required.

Vendors of inc. stry: Maline a and Malindra, VIF. Atlas Copco etc.



Prof.(Dr.) Sahebrao B. Bagal Principal

Nashik

Late G. N. Sapkal College of Engineering Anjaneri, Nashik-422 213.

SAPKAL KulyamHills, Anganen Vadholi, Trumbakeshiran Rosot, Dist. Nashik. - 427 212 (India).

KNOWLEDGE Fit. +91 - 2594 - 220168/71. Fax. +91 - 2594 - 220174.

HUE Website www.rapkalknowledgehob.org. E-mail.gov.engineening@sapkalknowledgehob.com.













Principal Late G. N. Sapkal College of Engineering Anianeri, Nashik-422 213.

gapkal Co

Anjanen Nashik



KALYAMI CHARITABLE TRUST'S

### LATE G. M. SAPKAL COLLEGE OF ENGINEERING

SAPKAL KulyaniHills, Azgenen-Vadholi, Trun bakeshirus Roud, Dist. Noduk = 422 212 (India)

KNOWLEDGE Val. +91 = 2394 = 22016271. Fax. +91 = 2594 = 220174

HUB Website www.sapkalknowledgehob.org. E-mail.gnz\_cagmering@sapkalknowledgehob.com

(