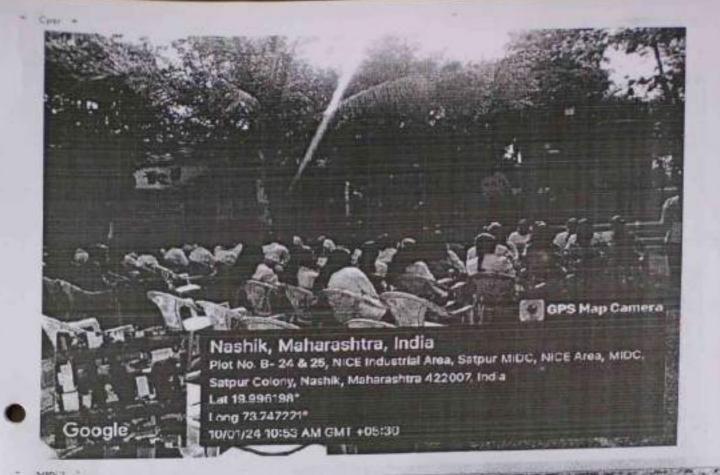

#### **Description / Explanation of the Program:**

Department of civil engineering organized the Poster making & Innovative Idea competition on occasion of "World Water Day" for all students in campus. Students actively participated in this competition. The criteria for judgment were based on the relevance to theme, accuracy of information presented, overall visual appeal, consciences, ability to stand and effective message.

In this program, Prof. S. B. Borase Head of E&TC Department and Prof. (Dr.) V. A. Kolhe NAAC Co-ordinator was the judges of this program.

Prof. (Dr.) S. B. Bagal, Principal, LGNSCOE, Nashik, Prof. (Dr.) C. K. Sridhar, Head of Civil Engineering Department, LGNSCOE, Prof. (Dr.) D. P. Joshi, Prof. S. U. Pagar & other staff of civil department were present for this program. Thus overall, the event was a great success.