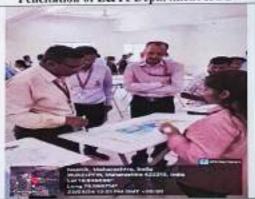

#### **Photographs:**

#### Photographs:

Inaugurations of event by Dr. T. Y. Badgujar Sir

Felicitation of judges by Dr. K. A. Salunke

Felicitation of judges

Felicitation of E&Tc Department HOD

Felicitation of Dr. K. A. Salunke, Head Civil Department

Students describing posters to judges