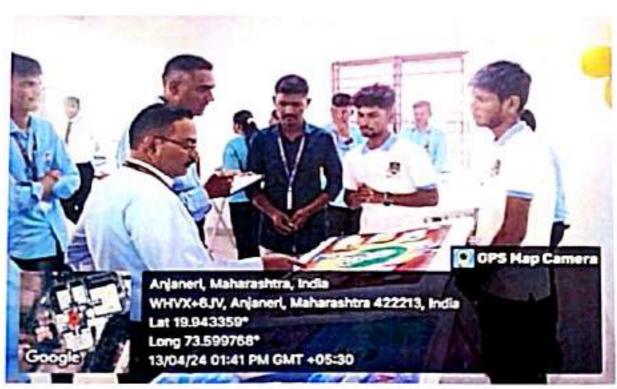

#### Description of the Program:

The Department of Civil Engineering in association with the Civil Engineering Student Association (CESA) organized "Poster Making Competition on Water Conservation" on the occasion of "World Water Day". In this competition, students from the college of engineering and pharmacy and orchid international school and presented their ideas on water conservation through posters. The inauguration of the event was done by Prof. (Dr.) T. Y. Badgujar. Prof. (Dr.) K. A. Salunke, Head of Civil Engineering Department, Nashik, felicitated to Badgujar sir. Heads of other departments and FE coordinators were present on this occasion. Civil Engg. Department staff welcomed & felicitated them. After that they visited to all posters and motivated students. Head of mechanical engineering department Dr. T. Y. Badgujar and IQAC coordinator Dr. V. A. Kolhe were the judges of this competition. They evaluated the posters and selected the winner's transparently. Prof. (Dr.) S. B. Bagal, Principal, LGNSCOE, awarded the winners prizes and certificates as a mark of encouragement and appreciation

#### Photographs:

Inaugurations of event by Dr. T. Y. Badgujar Sir

Felicitation of judges by Dr. K. A. Salunke

Felicitation of judges

Felicitation of E&Tc Department HOD

Felicitation of Dr. K. A. Salunke, Head Civil Department

Students describing posters to judges