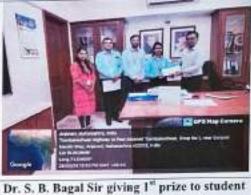

#### The winners of the competition were:

1st: Bhosale Siddhi Arvind (FE Comp. Engg., LGNSCOE)

2nd: Gavit Pratiksha Balu (BE CIVIL. Engg., LGNSCOE) &

Khairnar Roshani Pundalik (SY B. Pharm, RGSIOP)

3rd: Lande Hitesh (V, OIS)

# Late G. N. Sapkal College of Engineering

Kalyani Hills, Anjaneri, Trimbakeshwar Road, Nashik – 422 213

Judges & HoD while visiting the posters

AND CONTROL OF THE PARTY OF THE

Participant

Participant

Dr. S. B. Bagal Sir giving 2<sup>nd</sup> prize to student of BE Civil. Engg., LGNSCOE