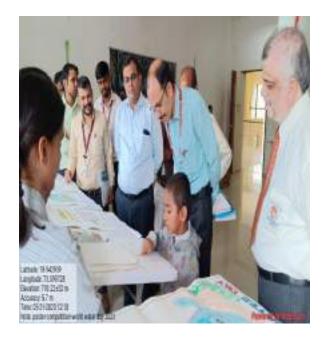

#### Description of the Program:

The Department of Civil Engineering in association with the Civil Engineering Student Association (CESA) organized "Poster Making Competition on Water Conservation" on the occasion of "World Water Day". In this competition, students from the college of engineering and pharmacy and orchid international school and presented their ideas on water conservation through posters. The inauguration of the event was done by Prof. (Dr.) T. Y. Badgujar. Prof. (Dr.) K. A. Salunke, Head of Civil Engineering Department, Nashik, felicitated to Badgujar sir. Heads of other departments and FE coordinators were present on this occasion. Civil Engg. Department staff welcomed & felicitated them. After that they visited to all posters and motivated students. Head of mechanical engineering department Dr. T. Y. Badgujar and IQAC coordinator Dr. V. A. Kolhe were the judges of this competition. They evaluated the posters and selected the winner's transparently. Prof. (Dr.) S. B. Bagal, Principal, LGNSCOE, awarded the winners prizes and certificates as a mark of encouragement and appreciation

# Late G. N. Sapkal College of Engineering

Kalyani Hills, Anjaneri, Trimbakeshwar Road, Nashik – 422 213

Judges & HoD while visiting the posters

AND CONTROL OF THE PARTY OF THE

Participant

Participant

Dr. S. B. Bagal Sir giving 2<sup>nd</sup> prize to student of BE Civil. Engg., LGNSCOE