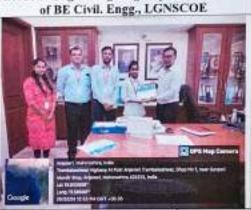

#### The winners of the competition were:

1st: Bhosale Siddhi Arvind (FE Comp. Engg., LGNSCOE)

2nd: Gavit Pratiksha Balu (BE CIVIL. Engg., LGNSCOE) &

Khairnar Roshani Pundalik (SY B. Pharm, RGSIOP)

3rd: Lande Hitesh (V, OIS)

# Late G. N. Sapkal College of Engineering

Kalyani Hills, Anjaneri, Trimbakeshwar Road, Nashik – 422 213

Judges & HoD while visiting the posters

AND CONTROL OF THE PARTY OF THE

Participant

Participant

Dr. S. B. Bagal Sir giving 2<sup>nd</sup> prize to student of BE Civil. Engg., LGNSCOE