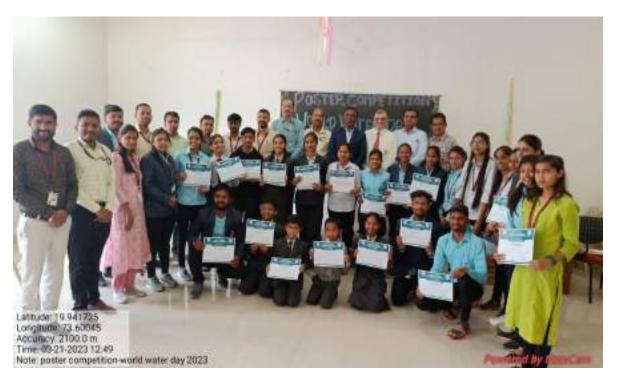

In this program, Prof. S. B. Borase Head of E&TC Department and Prof. (Dr.) V. A. Kolhe NAAC Co-ordinator was the judges of this program.

Prof. (Dr.) S. B. Bagal, Principal, LGNSCOE, Nashik, Prof. (Dr.) C. K. Sridhar, Head of Civil Engineering Department, LGNSCOE, Prof. (Dr.) D. P. Joshi, Prof. S. U. Pagar & other staff of civil department were present for this program. Thus overall, the event was a great success.

#### **Photographs:**