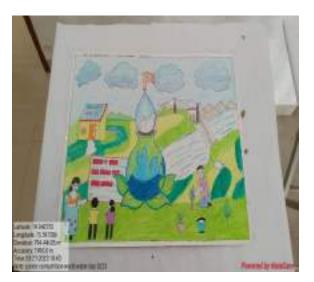

#### **Description / Explanation of the Program:**

Department of civil engineering organized the Poster making & Innovative Idea competition on occasion of "World Water Day" for all students in campus. Students actively participated in this competition. The criteria for judgment were based on the relevance to theme, accuracy of information presented, overall visual appeal, consciences, ability to stand and effective message.

In this program, Prof. S. B. Borase Head of E&TC Department and Prof. (Dr.) V. A. Kolhe NAAC Co-ordinator was the judges of this program.

Prof. (Dr.) S. B. Bagal, Principal, LGNSCOE, Nashik, Prof. (Dr.) C. K. Sridhar, Head of Civil Engineering Department, LGNSCOE, Prof. (Dr.) D. P. Joshi, Prof. S. U. Pagar & other staff of civil department were present for this program. Thus overall, the event was a great success.