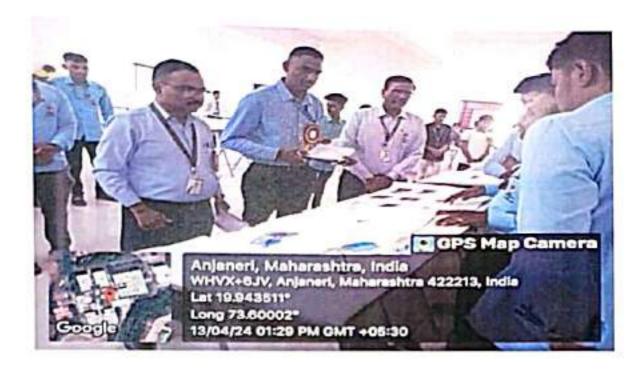

#### Description of the Program:

The Department of Civil Engineering in association with the Civil Engineering Student Association (CESA) organized "Poster Making Competition on Water Conservation" on the occasion of "World Water Day". In this competition, students from the college of engineering and pharmacy and orchid international school and presented their ideas on water conservation through posters. The inauguration of the event was done by Prof. (Dr.) T. Y. Badgujar. Prof. (Dr.) K. A. Salunke, Head of Civil Engineering Department, Nashik, felicitated to Badgujar sir. Heads of other departments and FE coordinators were present on this occasion. Civil Engg. Department staff welcomed & felicitated them. After that they visited to all posters and motivated students. Head of mechanical engineering department Dr. T. Y. Badgujar and IQAC coordinator Dr. V. A. Kolhe were the judges of this competition. They evaluated the posters and selected the winner's transparently. Prof. (Dr.) S. B. Bagal, Principal, LGNSCOE, awarded the winners prizes and certificates as a mark of encouragement and appreciation

#### Photographs:

Inaugurations of event by Dr. T. Y. Badgujar Sir

Felicitation of judges by Dr. K. A. Salunke

Felicitation of judges

Felicitation of E&Tc Department HOD

Felicitation of Dr. K. A. Salunke, Head Civil Department

Students describing posters to judges