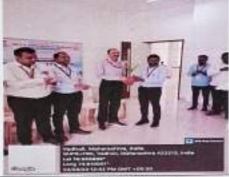

#### Description of the Program:

The Department of Civil Engineering in association with the Civil Engineering Student Association (CESA) organized "Poster Making Competition on Water Conservation" on the occasion of "World Water Day". In this competition, students from the college of engineering and pharmacy and orchid international school and presented their ideas on water conservation through posters. The inauguration of the event was done by Prof. (Dr.) T. Y. Badgujar. Prof. (Dr.) K. A. Salunke, Head of Civil Engineering Department, Nashik, felicitated to Badgujar sir. Heads of other departments and FE coordinators were present on this occasion. Civil Engg. Department staff welcomed & felicitated them. After that they visited to all posters and motivated students. Head of mechanical engineering department Dr. T. Y. Badgujar and IQAC coordinator Dr. V. A. Kolhe were the judges of this competition. They evaluated the posters and selected the winner's transparently. Prof. (Dr.) S. B. Bagal, Principal, LGNSCOE, awarded the winners prizes and certificates as a mark of encouragement and appreciation

#### Photographs:

Inaugurations of event by Dr. T. Y. Badgujar Sir

Felicitation of judges by Dr. K. A. Salunke

Felicitation of judges

Felicitation of E&Tc Department HOD

Felicitation of Dr. K. A. Salunke, Head Civil Department