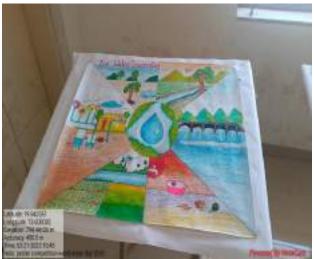

#### Description of the Program:

The Department of Civil Engineering in association with the Civil Engineering Student Association (CESA) organized "Poster Making Competition on Water Conservation" on the occasion of "World Water Day". In this competition, students from the college of engineering and pharmacy and orchid international school and presented their ideas on water conservation through posters. The inauguration of the event was done by Prof. (Dr.) T. Y. Badgujar. Prof. (Dr.) K. A. Salunke, Head of Civil Engineering Department, Nashik, felicitated to Badgujar sir. Heads of other departments and FE coordinators were present on this occasion. Civil Engg. Department staff welcomed & felicitated them. After that they visited to all posters and motivated students. Head of mechanical engineering department Dr. T. Y. Badgujar and IQAC coordinator Dr. V. A. Kolhe were the judges of this competition. They evaluated the posters and selected the winner's transparently. Prof. (Dr.) S. B. Bagal, Principal, LGNSCOE, awarded the winners prizes and certificates as a mark of encouragement and appreciation

#### The winners of the competition were:

1st: Bhosale Siddhi Arvind (FE Comp. Engg., LGNSCOE)

2nd: Gavit Pratiksha Balu (BE CIVIL. Engg., LGNSCOE) &

Khairnar Roshani Pundalik (SY B. Pharm, RGSIOP)

3rd: Lande Hitesh (V, OIS)