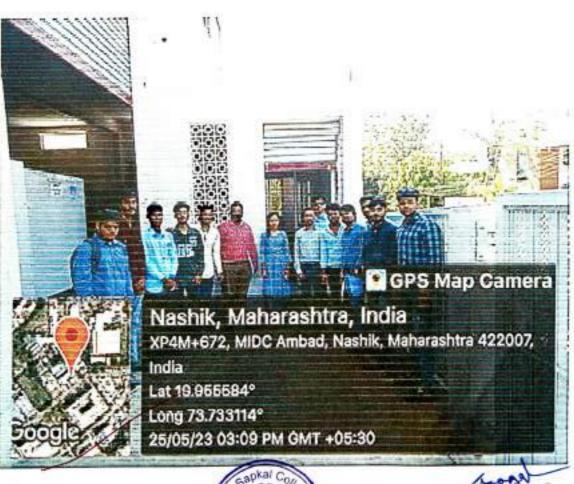

#### PROGRAM REPORT

**Title of the Program:** Poster making & Innovative Idea competition on the occasion of "World Water Day"

**Number of Day:** 1 day **Date of Conduction:** 21/03/2023

Venue: Drawing hall civil engineering department building

Number of Participants: 27 Male: 12 Female: 15

#### **Description / Explanation of the Program:**

Department of civil engineering organized the Poster making & Innovative Idea competition on occasion of "World Water Day" for all students in campus. Students actively participated in this competition. The criteria for judgment were based on the relevance to theme, accuracy of information presented, overall visual appeal, consciences, ability to stand and effective message.

In this program, Prof. S. B. Borase Head of E&TC Department and Prof. (Dr.) V. A. Kolhe NAAC Co-ordinator was the judges of this program.

Prof. (Dr.) S. B. Bagal, Principal, LGNSCOE, Nashik, Prof. (Dr.) C. K. Sridhar, Head of Civil Engineering Department, LGNSCOE, Prof. (Dr.) D. P. Joshi, Prof. S. U. Pagar & other staff of civil department were present for this program. Thus overall, the event was a great success.