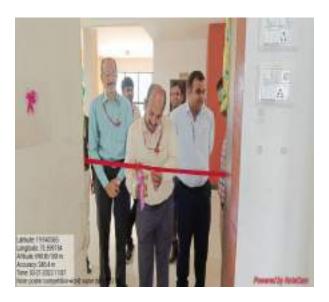

#### PROGRAM REPORT

**Title of the Program:** Poster making & Innovative Idea competition on the occasion of "World Water Day"

**Number of Day:** 1 day **Date of Conduction:** 21/03/2023

Venue: Drawing hall civil engineering department building

#### **Description / Explanation of the Program:**

Department of civil engineering organized the Poster making & Innovative Idea competition on occasion of "World Water Day" for all students in campus. Students actively participated in this competition. The criteria for judgment were based on the relevance to theme, accuracy of information presented, overall visual appeal, consciences, ability to stand and effective message.

In this program, Prof. S. B. Borase Head of E&TC Department and Prof. (Dr.) V. A. Kolhe NAAC Co-ordinator was the judges of this program.

Prof. (Dr.) S. B. Bagal, Principal, LGNSCOE, Nashik, Prof. (Dr.) C. K. Sridhar, Head of Civil Engineering Department, LGNSCOE, Prof. (Dr.) D. P. Joshi, Prof. S. U. Pagar & other staff of civil department were present for this program. Thus overall, the event was a great success.