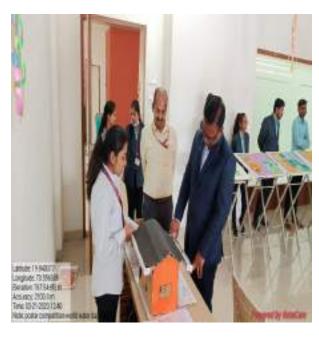

#### Description of the Program:

The Department of Civil Engineering in association with the Civil Engineering Student Association (CESA) organized "Poster Making Competition on Water Conservation" on the occasion of "World Water Day". In this competition, students from the college of engineering and pharmacy and orchid international school and presented their ideas on water conservation through posters. The inauguration of the event was done by Prof. (Dr.) T. Y. Badgujar. Prof. (Dr.) K. A. Salunke, Head of Civil Engineering Department, Nashik, felicitated to Badgujar sir. Heads of other departments and FE coordinators were present on this occasion. Civil Engg. Department staff welcomed & felicitated them. After that they visited to all posters and motivated students. Head of mechanical engineering department Dr. T. Y. Badgujar and IQAC coordinator Dr. V. A. Kolhe were the judges of this competition. They evaluated the posters and selected the winner's transparently. Prof. (Dr.) S. B. Bagal, Principal, LGNSCOE, awarded the winners prizes and certificates as a mark of encouragement and appreciation

# Late G. N. Sapkal College of Engineering

Kalyani Hills, Anjaneri, Trimbakeshwar Road, Nashik – 422 213

Judges & HoD while visiting the posters

AND CONTROL OF THE PARTY OF THE

Participant

Participant

Dr. S. B. Bagal Sir giving 2<sup>nd</sup> prize to student of BE Civil. Engg., LGNSCOE

Dr. S. B. Bagal Sir giving 2<sup>nd</sup> prize to student of S.Y. B. Pharm, RGSIOP