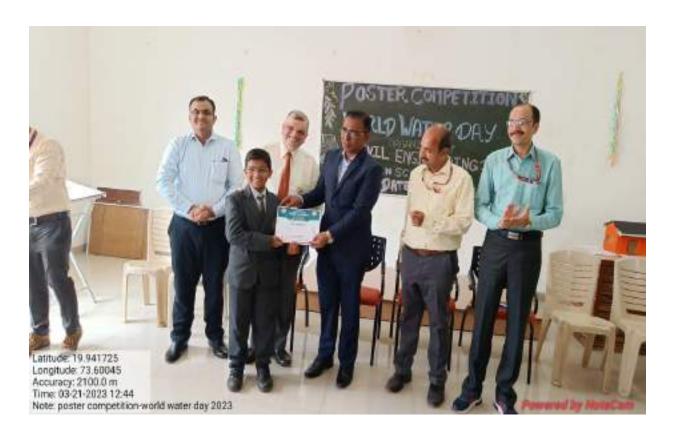

#### **Description / Explanation of the Program:**

Department of civil engineering organized the Poster making & Innovative Idea competition on occasion of "World Water Day" for all students in campus. Students actively participated in this competition. The criteria for judgment were based on the relevance to theme, accuracy of information presented, overall visual appeal, consciences, ability to stand and effective message.

In this program, Prof. S. B. Borase Head of E&TC Department and Prof. (Dr.) V. A. Kolhe NAAC Co-ordinator was the judges of this program.

Prof. (Dr.) S. B. Bagal, Principal, LGNSCOE, Nashik, Prof. (Dr.) C. K. Sridhar, Head of Civil Engineering Department, LGNSCOE, Prof. (Dr.) D. P. Joshi, Prof. S. U. Pagar & other staff of civil department were present for this program. Thus overall, the event was a great success.