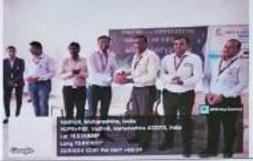

#### Description of the Program:

The Department of Civil Engineering in association with the Civil Engineering Student Association (CESA) organized "Poster Making Competition on Water Conservation" on the occasion of "World Water Day". In this competition, students from the college of engineering and pharmacy and orchid international school and presented their ideas on water conservation through posters. The inauguration of the event was done by Prof. (Dr.) T. Y. Badgujar. Prof. (Dr.) K. A. Salunke, Head of Civil Engineering Department, Nashik, felicitated to Badgujar sir. Heads of other departments and FE coordinators were present on this occasion. Civil Engg. Department staff welcomed & felicitated them. After that they visited to all posters and motivated students. Head of mechanical engineering department Dr. T. Y. Badgujar and IQAC coordinator Dr. V. A. Kolhe were the judges of this competition. They evaluated the posters and selected the winner's transparently. Prof. (Dr.) S. B. Bagal, Principal, LGNSCOE, awarded the winners prizes and certificates as a mark of encouragement and appreciation

#### The winners of the competition were:

1st: Bhosale Siddhi Arvind (FE Comp. Engg., LGNSCOE)

2nd: Gavit Pratiksha Balu (BE CIVIL. Engg., LGNSCOE) &

Khairnar Roshani Pundalik (SY B. Pharm, RGSIOP)

3rd: Lande Hitesh (V, OIS)