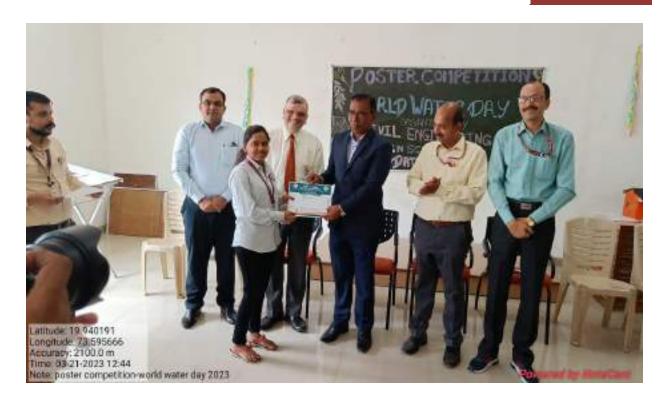

#### **Description / Explanation of the Program:**

Department of civil engineering organized the Poster making & Innovative Idea competition on occasion of "World Water Day" for all students in campus. Students actively participated in this competition. The criteria for judgment were based on the relevance to theme, accuracy of information presented, overall visual appeal, consciences, ability to stand and effective message.

In this program, Prof. S. B. Borase Head of E&TC Department and Prof. (Dr.) V. A. Kolhe NAAC Co-ordinator was the judges of this program.

Prof. (Dr.) S. B. Bagal, Principal, LGNSCOE, Nashik, Prof. (Dr.) C. K. Sridhar, Head of Civil Engineering Department, LGNSCOE, Prof. (Dr.) D. P. Joshi, Prof. S. U. Pagar & other staff of civil department were present for this program. Thus overall, the event was a great success.