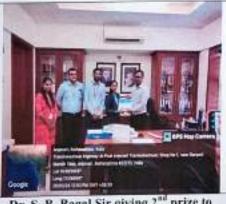

#### The winners of the competition were:

1st: Bhosale Siddhi Arvind (FE Comp. Engg., LGNSCOE)

2nd: Gavit Pratiksha Balu (BE CIVIL. Engg., LGNSCOE) &

Khairnar Roshani Pundalik (SY B. Pharm, RGSIOP)

3rd: Lande Hitesh (V, OIS)

# Late G. N. Sapkal College of Engineering

Kalyani Hills, Anjaneri, Trimbakeshwar Road, Nashik – 422 213

Judges & HoD while visiting the posters

AND CONTROL OF THE PARTY OF THE

Participant

Participant

Dr. S. B. Bagal Sir giving 2<sup>nd</sup> prize to student of BE Civil. Engg., LGNSCOE

Dr. S. B. Bagal Sir giving 2<sup>nd</sup> prize to student of S.Y. B. Pharm, RGSIOP