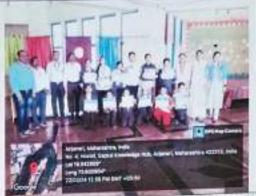

#### **Description / Explanation of the Program:**

Department of civil engineering organized the Poster making & Innovative Idea competition on occasion of "World Water Day" for all students in campus. Students actively participated in this competition. The criteria for judgment were based on the relevance to theme, accuracy of information presented, overall visual appeal, consciences, ability to stand and effective message.

In this program, Prof. S. B. Borase Head of E&TC Department and Prof. (Dr.) V. A. Kolhe NAAC Co-ordinator was the judges of this program.

Prof. (Dr.) S. B. Bagal, Principal, LGNSCOE, Nashik, Prof. (Dr.) C. K. Sridhar, Head of Civil Engineering Department, LGNSCOE, Prof. (Dr.) D. P. Joshi, Prof. S. U. Pagar & other staff of civil department were present for this program. Thus overall, the event was a great success.