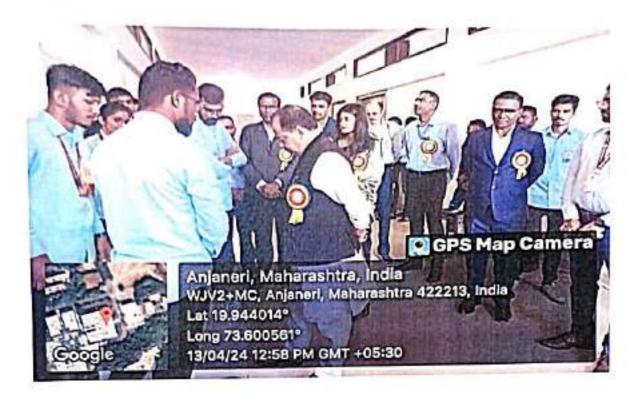

#### Description of the Program:

The Department of Civil Engineering in association with the Civil Engineering Student Association (CESA) organized "Poster Making Competition on Water Conservation" on the occasion of "World Water Day". In this competition, students from the college of engineering and pharmacy and orchid international school and presented their ideas on water conservation through posters. The inauguration of the event was done by Prof. (Dr.) T. Y. Badgujar. Prof. (Dr.) K. A. Salunke, Head of Civil Engineering Department, Nashik, felicitated to Badgujar sir. Heads of other departments and FE coordinators were present on this occasion. Civil Engg. Department staff welcomed & felicitated them. After that they visited to all posters and motivated students. Head of mechanical engineering department Dr. T. Y. Badgujar and IQAC coordinator Dr. V. A. Kolhe were the judges of this competition. They evaluated the posters and selected the winner's transparently. Prof. (Dr.) S. B. Bagal, Principal, LGNSCOE, awarded the winners prizes and certificates as a mark of encouragement and appreciation

The program received an overwhelming response from the student. The event was coordinated by prof. M. Z. Khairnar, assistant professor, civil engineering department. Thus, overall, the event was a great success.