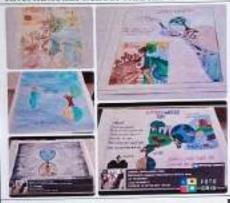

#### Photographs:

Inaugurations of event by Dr. T. Y. Badgujar Sir

Felicitation of judges by Dr. K. A. Salunke

Felicitation of judges

Felicitation of E&Tc Department HOD

Felicitation of Dr. K. A. Salunke, Head Civil Department

Students describing posters to judges

Posters

Prof. M. Z. Khairnar Program & CESA Coordinator

Prof. Dr. K. A. Salunke HOD

Prof. Dr. Saltebrao B. Bagal Principal

Prof. (Dr.) Sahebrao B. Bagal Principal Late G. N. Sapkal College of Engineering Anjaneti, Nashik-422 213