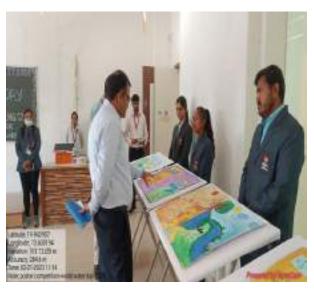

#### Description of the Program:

The Department of Civil Engineering in association with the Civil Engineering Student Association (CESA) organized "Poster Making Competition on Water Conservation" on the occasion of "World Water Day". In this competition, students from the college of engineering and pharmacy and orchid international school and presented their ideas on water conservation through posters. The inauguration of the event was done by Prof. (Dr.) T. Y. Badgujar. Prof. (Dr.) K. A. Salunke, Head of Civil Engineering Department, Nashik, felicitated to Badgujar sir. Heads of other departments and FE coordinators were present on this occasion. Civil Engg. Department staff welcomed & felicitated them. After that they visited to all posters and motivated students. Head of mechanical engineering department Dr. T. Y. Badgujar and IQAC coordinator Dr. V. A. Kolhe were the judges of this competition. They evaluated the posters and selected the winner's transparently. Prof. (Dr.) S. B. Bagal, Principal, LGNSCOE, awarded the winners prizes and certificates as a mark of encouragement and appreciation

Students describing posters to judges