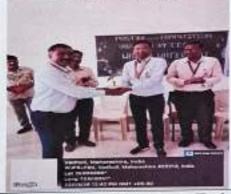

#### Description of the Program:

The Department of Civil Engineering in association with the Civil Engineering Student Association (CESA) organized "Poster Making Competition on Water Conservation" on the occasion of "World Water Day". In this competition, students from the college of engineering and pharmacy and orchid international school and presented their ideas on water conservation through posters. The inauguration of the event was done by Prof. (Dr.) T. Y. Badgujar. Prof. (Dr.) K. A. Salunke, Head of Civil Engineering Department, Nashik, felicitated to Badgujar sir. Heads of other departments and FE coordinators were present on this occasion. Civil Engg. Department staff welcomed & felicitated them. After that they visited to all posters and motivated students. Head of mechanical engineering department Dr. T. Y. Badgujar and IQAC coordinator Dr. V. A. Kolhe were the judges of this competition. They evaluated the posters and selected the winner's transparently. Prof. (Dr.) S. B. Bagal, Principal, LGNSCOE, awarded the winners prizes and certificates as a mark of encouragement and appreciation

#### The winners of the competition were:

1st: Bhosale Siddhi Arvind (FE Comp. Engg., LGNSCOE)

2nd: Gavit Pratiksha Balu (BE CIVIL. Engg., LGNSCOE) &

Khairnar Roshani Pundalik (SY B. Pharm, RGSIOP)

3rd: Lande Hitesh (V, OIS)

# Late G. N. Sapkal College of Engineering

Kalyani Hills, Anjaneri, Trimbakeshwar Road, Nashik – 422 213

Judges & HoD while visiting the posters

AND CONTROL OF THE PARTY OF THE

Participant

Participant

Dr. S. B. Bagal Sir giving 2<sup>nd</sup> prize to student of BE Civil. Engg., LGNSCOE