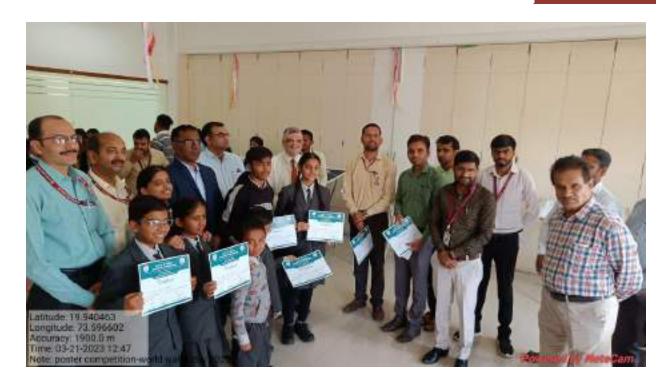

In this program, Prof. S. B. Borase Head of E&TC Department and Prof. (Dr.) V. A. Kolhe NAAC Co-ordinator was the judges of this program.

Prof. (Dr.) S. B. Bagal, Principal, LGNSCOE, Nashik, Prof. (Dr.) C. K. Sridhar, Head of Civil Engineering Department, LGNSCOE, Prof. (Dr.) D. P. Joshi, Prof. S. U. Pagar & other staff of civil department were present for this program. Thus overall, the event was a great success.

#### **Photographs:**