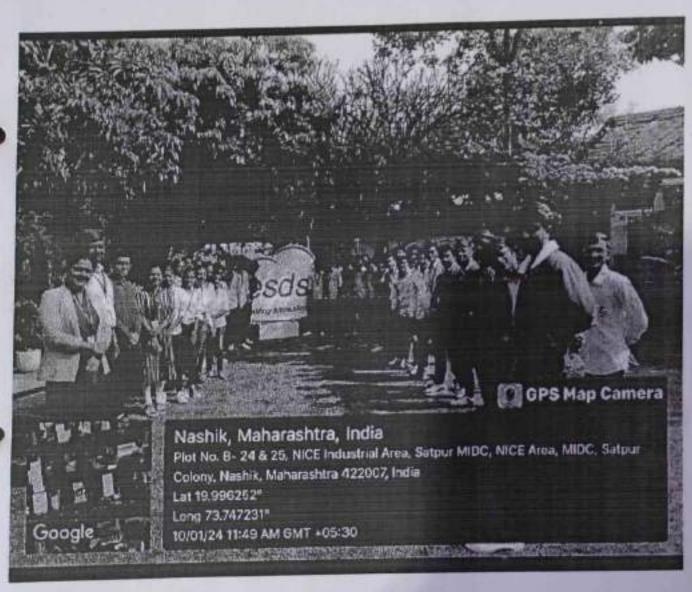

#### **Description / Explanation of the Program:**

Department of civil engineering organized the Poster making & Innovative Idea competition on occasion of "World Water Day" for all students in campus. Students actively participated in this competition. The criteria for judgment were based on the relevance to theme, accuracy of information presented, overall visual appeal, consciences, ability to stand and effective message.

In this program, Prof. S. B. Borase Head of E&TC Department and Prof. (Dr.) V. A. Kolhe NAAC Co-ordinator was the judges of this program.

Prof. (Dr.) S. B. Bagal, Principal, LGNSCOE, Nashik, Prof. (Dr.) C. K. Sridhar, Head of Civil Engineering Department, LGNSCOE, Prof. (Dr.) D. P. Joshi, Prof. S. U. Pagar & other staff of civil department were present for this program. Thus overall, the event was a great success.