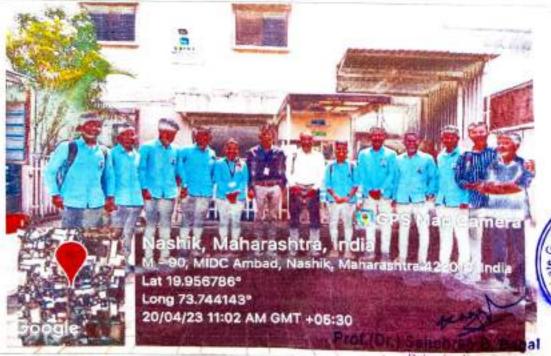

on't require the mold to be fastened. There are many ways to fasten the tools to the platens, the most common being manual clumps (both haives are bolted to the platens); however hydraulic clamps (chocks are used to hold the tool in place) and magnetic clamps are also used. The magnetic and hydraulic clamps are used where fast tool changes are required.

Vendors of inc. stry: Maline a and Malindra, VIF. Atlas Copco etc.



Prof.(Dr.) Sahebrao B. Bagal Principal

Nashik

Late G. N. Sapkal College of Engineering Anjaneri, Nashik-422 213.

SAPKAL KulyamHills, Anganen Vadholi, Trumbakeshiran Rosot, Dist. Nashik. - 427 212 (India).

KNOWLEDGE Fit. +91 - 2594 - 220168/71. Fax. +91 - 2594 - 220174.

HUE Website www.rapkalknowledgehob.org. E-mail.gov.engineening@sapkalknowledgehob.com.













Principal Late G. N. Sapkal College of Engineering Anianeri, Nashik-422 213.

gapkal Co

Anjanen Nashik



KALYAMI CHARITABLE TRUST'S

### LATE G. M. SAPKAL COLLEGE OF ENGINEERING

SAPKAL KulyaniHills, Azgenen-Vadholi, Trun bakeshirus Roud, Dist. Noduk = 422 212 (India)

KNOWLEDGE Val. +91 = 2394 = 22016271. Fax. +91 = 2594 = 220174

HUB Website www.sapkalknowledgehob.org. E-mail.gnz\_cagmering@sapkalknowledgehob.com

( )

Students Feedback: Visit was too relevant to the topics we learned in theory. There were expens to cuplain operations of machines, manufacturing process & instruments. It has added to understanding of machines and mechanisms, automation in industry, etc.

Conclusion: From this visit it is concluded that all the machines, mechanisms and automation process observed by st