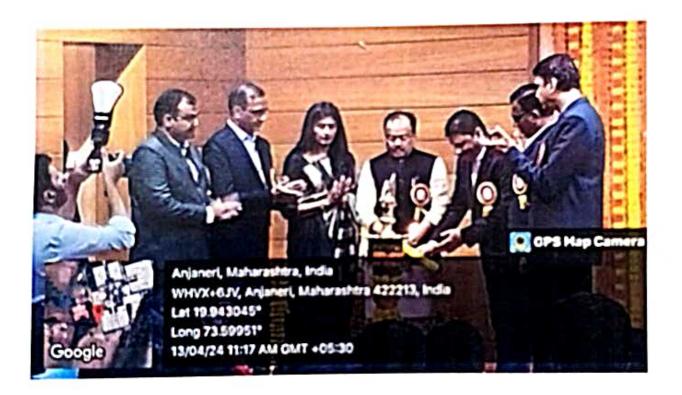

#### PROGRAM REPORT

Title of the Add-on Program: "Core areas of Artificial Intelligence, Machine Learning and Deep learning"

Number of Day(s): 05

Dates(s) of Conduction: From 08/01/2024 to 12/01/2024

Venue: ML Lab(Computer Department)

#### Description / Explanation of the Program:

The Add-on Program on "Artificial Intelligence, Machine Learning and Deep learning" was organised for Computer Engineering Students of Late G. N. Sapkal College of Engineering to let students be aware about the concept of AI, ML and DL which enable computers to execute such intellectual jobs as decision making, trouble resolving, understanding, understanding human interaction (in any kind of language, as well as convert amongst them), and so on.

#### Photographs of the Event:

Prof. A.A. Mishra Program Coordinator

Prof. (Dr.) Sahebrao B. Bagal

2000

Principal

Pref.(Dr.) Sahebrao B. Bagal Principal

Aute G. N. Sapkal College of Engineering

Sapkel Con