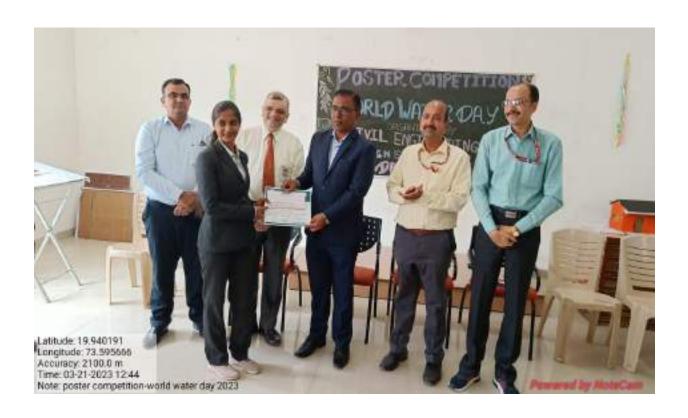

In this program, Prof. S. B. Borase Head of E&TC Department and Prof. (Dr.) V. A. Kolhe NAAC Co-ordinator was the judges of this program.

Prof. (Dr.) S. B. Bagal, Principal, LGNSCOE, Nashik, Prof. (Dr.) C. K. Sridhar, Head of Civil Engineering Department, LGNSCOE, Prof. (Dr.) D. P. Joshi, Prof. S. U. Pagar & other staff of civil department were present for this program. Thus overall, the event was a great success.

#### **Photographs:**