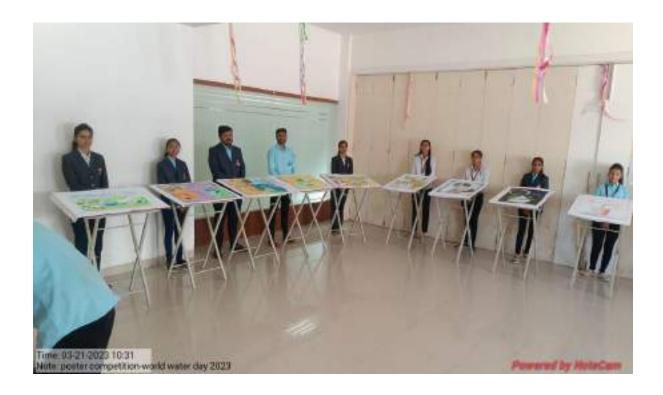

#### **Description / Explanation of the Program:**

Department of civil engineering organized the Poster making & Innovative Idea competition on occasion of "World Water Day" for all students in campus. Students actively participated in this competition. The criteria for judgment were based on the relevance to theme, accuracy of information presented, overall visual appeal, consciences, ability to stand and effective message.

#### **Photographs:**