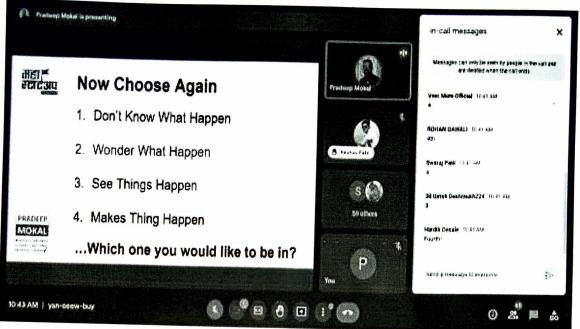

In this knowledgeable session the speaker has discussed types of mindset the people have, such as Don't know what happens, Wonder what happen, See things happen and the people who makes things happen which is the most needed quality of an individual for being a successful entrepreneur.

Image 1. Categories of people

Image 2. Interactive session

The questions related to the topic were answered by the guest speaker with various illustrations and interesting examples. The webinar was the perfect mix of information and examples with pictorial representation to keep the participants enraptured throughout the session. This session was not only informative but also interactive.