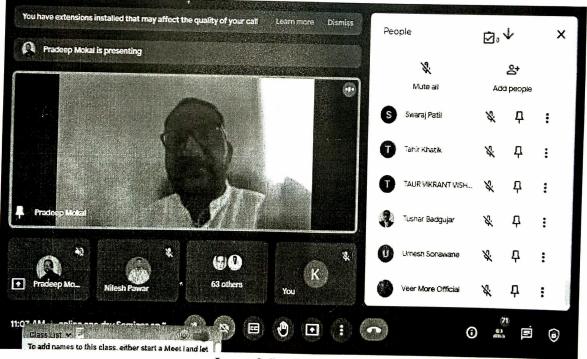

Image 1. Categories of people

Image 2. Interactive session

The questions related to the topic were answered by the guest speaker with various illustrations and interesting examples. The webinar was the perfect mix of information and examples with pictorial representation to keep the participants enraptured throughout the session. This session was not only informative but also interactive.

Prof. K. W. Kale has proposed the vote of thanks and the program was concluded This session on was attended by the students and faculty members from the institute, this knowledgeable session was very helpful for the students and faculty members.