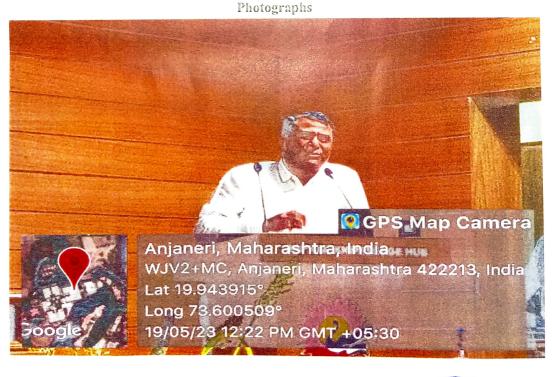

### Summary

On May 19, 2023, 12.00 PM, the "Entrepreneurship Awareness Program" was held at Seminar Hall, KCT's Late G. N. Sapkal College of Engineering, Sapkal Knowledge Hub, Anjaneri, Trimbakeshwar, Nashik. The program was initiated by Saraswati Pujan and Lamp Lighting by Hon. Dr. Ravindra G Sapkal, Chairman & Managing Director, Kalyani Charitable Trust. Saplal Knowledge Hub.

As a speaker, **Mr. Shashikant Bodke**, Director Formee Foods, Nashik. told his journey from his college life to become an Entrepreneur. From his motivational story, he inspired the student to become an Entrepreneur. He has developed food products and started his journey as a Director of Formee Foods, Nashik.