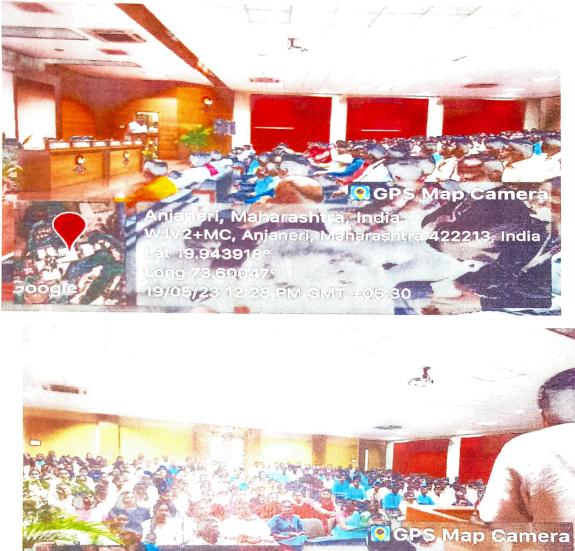

### Entrepreneurship Awareness Program report

- Title of Program "Entrepreneurship & Self-Employment"
- Date 19 May 2023
- Venue Seminar Hall, KCT's Late G N Sapkal College of Engineering, Nashik
- Students Present All students from Engineering Departments of the College.

### Summary

On May 19, 2023, 12.00 PM, the "Entrepreneurship Awareness Program" was held at Seminar Hall, KCT's Late G. N. Sapkal College of Engineering, Sapkal Knowledge Hub, Anjaneri, Trimbakeshwar, Nashik. The program was initiated by Saraswati Pujan and Lamp Lighting by Hon. Dr. Ravindra G Sapkal, Chairman & Managing Director, Kalyani Charitable Trust. Saplal Knowledge Hub.

As a speaker, **Mr. Shashikant Bodke**, Director Formee Foods, Nashik. told his journey from his college life to become an Entrepreneur. From his motivational story, he inspired the student to become an Entrepreneur. He has developed food products and started his journey as a Director of Formee Foods, Nashik.