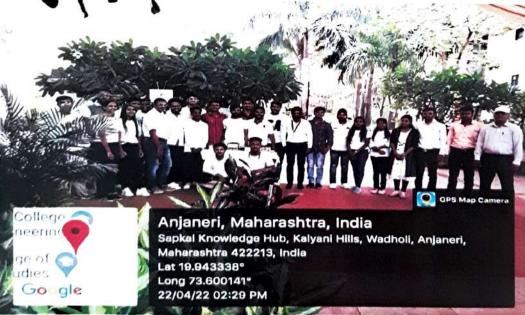

## International Yoga Day 21st June 2022- 2023

The Kalyani Charitable Trust's Late. G. N. Sapkal College of Engineering in Nashik celebrated "International Yoga Day" on June 21, 2015. The students, teachers and non-teaching staff of the college as well as the volunteers of 'National Service Scheme' enthusiastically participated in this event. Miss. Sheetal Dalvi, a yoga expert, outlined the several Yogasan, their significance, and their health advantages. All of the members in attendance observed Miss. khushbu Gharte, alumni of computer department, as he performed the Yogasan. On the wonderful morning, all of the students and staff practised various yoga poses for approximately 1.5 hours.

At the conclusion of the programme, Principal Dr. S. B. Bagal thanked Miss. Sheetal Dalvi and Miss. khushbu Gharte and expressed gratitude for their time and effort in conducting the event. He likewise offered the assurance that all of the students and staff will continue such a routine throughout the year. The director of physical education, Dr.Rajesh Kasar, offered a vote of gratitude to conclude the programme.