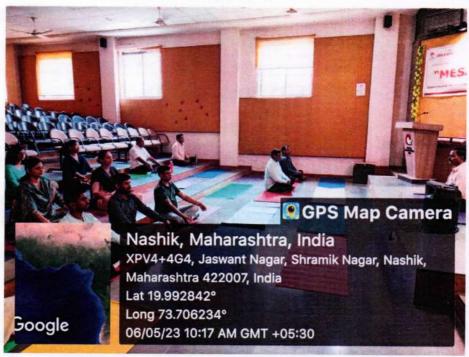

## International Yoga Day 21st June 2022- 2023

The Kalyani Charitable Trust's Late. G. N. Sapkal College of Engineering in Nashik celebrated "International Yoga Day" on June 21, 2015. The students, teachers and non-teaching staff of the college as well as the volunteers of 'National Service Scheme' enthusiastically participated in this event. Miss. Sheetal Dalvi, a yoga expert, outlined the several Yogasan, their significance, and their health advantages. All of the members in attendance observed Miss. khushbu Gharte, alumni of computer department, as he performed the Yogasan. On the wonderful morning, all of the students and staff practised various yoga poses for approximately 1.5 hours.

At the conclusion of the programme, Principal Dr. S. B. Bagal thanked Miss. Sheetal Dalvi and Miss. khushbu Gharte and expressed gratitude for their time and effort in conducting the event. He likewise offered the assurance that all of the students and staff will continue such a routine throughout the year. The director of physical education, Dr.Rajesh Kasar, offered a vote of gratitude to conclude the programme.