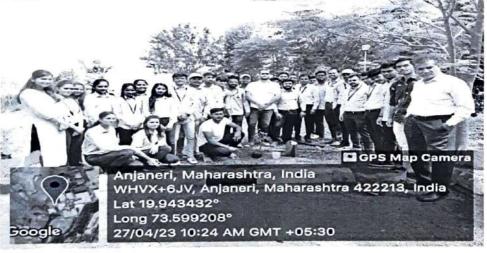

## International Yoga Day 21st June 2022- 2023

The Kalyani Charitable Trust's Late. G. N. Sapkal College of Engineering in Nashik celebrated "International Yoga Day" on June 21, 2015. The students, teachers and non-teaching staff of the college as well as the volunteers of 'National Service Scheme' enthusiastically participated in this event. Miss. Sheetal Dalvi, a yoga expert, outlined the several Yogasan, their significance, and their health advantages. All of the members in attendance observed Miss. khushbu Gharte, alumni of computer department, as he performed the Yogasan. On the wonderful morning, all of the students and staff practised various yoga poses for approximately 1.5 hours.

At the conclusion of the programme, Principal Dr. S. B. Bagal thanked Miss. Sheetal Dalvi and Miss. khushbu Gharte and expressed gratitude for their time and effort in conducting the event. He likewise offered the assurance that all of the students and staff will continue such a routine throughout the year. The director of physical education, Dr.Rajesh Kasar, offered a vote of gratitude to conclude the programme.