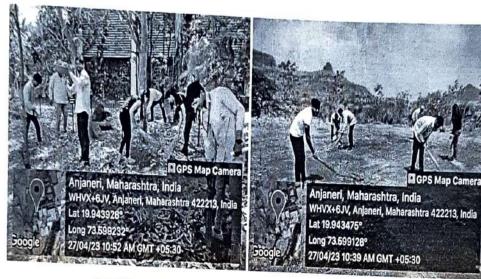

## International Yoga Day 21st June 2022- 2023

The Kalyani Charitable Trust's Late. G. N. Sapkal College of Engineering in Nashik celebrated "International Yoga Day" on June 21, 2015. The students, teachers and non-teaching staff of the college as well as the volunteers of 'National Service Scheme' enthusiastically participated in this event. Miss. Sheetal Dalvi, a yoga expert, outlined the several Yogasan, their significance, and their health advantages. All of the members in attendance observed Miss. khushbu Gharte, alumni of computer department, as he performed the Yogasan. On the wonderful morning, all of the students and staff practised various yoga poses for approximately 1.5 hours.

At the conclusion of the programme, Principal Dr. S. B. Bagal thanked Miss. Sheetal Dalvi and Miss. khushbu Gharte and expressed gratitude for their time and effort in conducting the event. He likewise offered the assurance that all of the students and staff will continue such a routine throughout the year. The director of physical education, Dr.Rajesh Kasar, offered a vote of gratitude to conclude the programme.