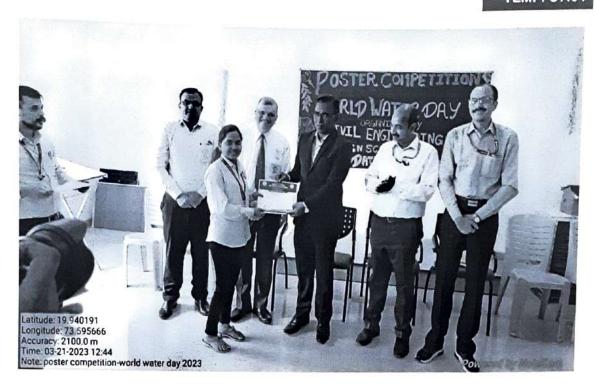

ganized the Poster making & Innovative Idea competition on occasion of "World Water Day" for all students in campus. Students actively participated in this competition. The criteria for judgment were based on the relevance to theme, accuracy of information presented, overall visual appeal, consciences, ability to stand and effective message.

In this program, Prof. S. B. Borase Head of E&TC Department and Prof. (Dr.) V. A. Kolhe NAAC Co-ordinator was the judges of this program.

Prof. (Dr.) S. B. Bagal, Principal, LGNSCOE, Nashik, Prof. (Dr.) C. K. Sridhar, Head of Civil Engineering Department, LGNSCOE, Prof. (Dr.) D. P. Joshi, Prof. S. U. Pagar & other staff of civil department were present for this program. Thus overall, the event was a great success.

#### Photographs:





























Prof. M. Z. Khairnar & Prof. S. J. Pagar **Program Coordinator** 

Prof. Dr. C. K. Shridhar HOD

Prof. Dr. Sahebrao B. Bagal

Principal
Prof.(Dr.) Saliabrao B. Bagal
Profeipal

Late G N Sapkal College of Engineering Anjaneri, Nashik-422 213





#### Late G. N. Sapkal College of Engineering





#### **Civil Engineering Department**

#### Poster making & Innovative Idea competition on the occasion of "World Water

#### Day 2022-23

#### **Student Attendance Report**

Date: 21/03/2023

Venue: Civil Drawing Hall

| Sr. No.                  | Name of Student              |  |
|--------------------------|------------------------------|--|
| 1                        | HIWALE PRASHANT JAYKU        |  |
| 2 JOPALE UMESH SHANTARAM |                              |  |
| 3