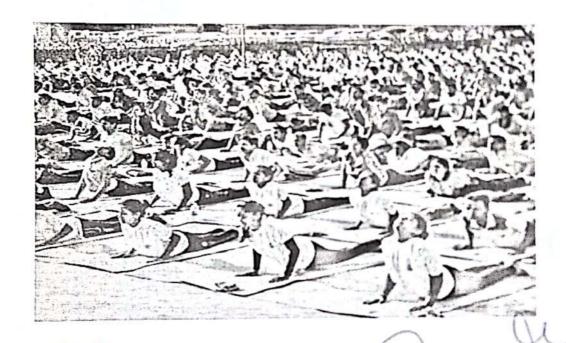

## International Yoga Day 21st June 2022- 2023

The Kalyani Charitable Trust's Late. G. N. Sapkal College of Engineering in Nashik celebrated "International Yoga Day" on June 21, 2015. The students, teachers and non-teaching staff of the college as well as the volunteers of 'National Service Scheme' enthusiastically participated in this event. Miss. Sheetal Dalvi, a yoga expert, outlined the several Yogasan, their significance, and their health advantages. All of the members in attendance observed Miss. khushbu Gharte, alumni of computer department, as he performed the Yogasan. On the wonderful morning, all of the students and staff practised various yoga poses for approximately 1.5 hours.

At the conclusion of the programme, Principal Dr. S. B. Bagal thanked Miss. Sheetal Dalvi and Miss. khushbu Gharte and expressed gratitude for their time and effort in conducting the event. He likewise offered the assurance that all of the students and staff will continue such a routine throughout the year. The director of physical education, Dr.Rajesh Kasar, offered a vote of gratitude to conclude the programme.