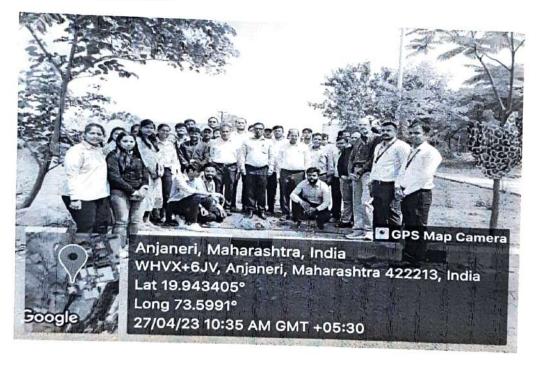

Earth Day 2023 is "Invest in Our Planet"; it will be a continuation of the successful 2022 campaign.

Prof. (Dr.) S. B. Bagal, Principal, LGNSCOE, Nashik, Prof. (Dr.) V. A. Kolhe, NAAC Co-ordinator & Prof. (Dr.) C. K. Sridhar, Head of Civil Engineering Department starts program with tree planation. All departments HOD's and students also plant the trees. After that students clean the campus. Principal sir addressed that everyone should take a pledge to keep the environment safe for better future and plant one tree in one year should take care of our environment all through the life. Prof. (Dr.) D. P. Joshi, Prof. P. T. Kumawat & other staff of civil department were present for this program.

Thus overall, the event was a great success.

#### Photographs:

#### Photos of Tree Plantation:



#### TEMP: C7.01







## Photos of cleaning campus by students:





Prof. M. Z. Khairnar & Prof. S. J. Pagar Program Coordinator

Prof. Dr. C. K. Shridhar HOD

Prof. Dr. Sahebrao B. Bagal

Principal Prof.(Dr.) Sobobson B. Bagal

Late G. N. Sapkal Codage of Engineering Anjanen, Nashik-422 213.





# Kalyani Charitable Trust's Late G. N. Sapkal College of Engineering





#### **Civil Engineering Department**

#### Tree Plantation and campus cleaning activity on the occasion of "World Earth

#### Day" 2022-23

#### **Student Attendance Report**

Date: 27/04/2023

Venue: Near Workshop

| Sr. No. | Name of Student               | Class & Div |  |
|---------|-------------------------------|-------------|--|
| 1       | Sajal Sandeep Navlakhe        | BE-A        |  |
| 2       | Shreepad