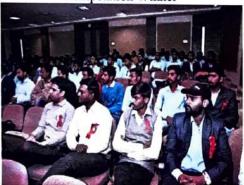

## International Yoga Day 21st June 2022- 2023

The Kalyani Charitable Trust's Late. G. N. Sapkal College of Engineering in Nashik celebrated "International Yoga Day" on June 21, 2015. The students, teachers and non-teaching staff of the college as well as the volunteers of 'National Service Scheme' enthusiastically participated in this event. Miss. Sheetal Dalvi, a yoga expert, outlined the several Yogasan, their significance, and their health advantages. All of the members in attendance observed Miss. khushbu Gharte, alumni of computer department, as he performed the Yogasan. On the wonderful morning, all of the students and staff practised various yoga poses for approximately 1.5 hours.

At the conclusion of the programme, Principal Dr. S. B. Bagal thanked Miss. Sheetal Dalvi and Miss. khushbu Gharte and expressed gratitude for their time and effort in conducting the event. He likewise offered the assurance that all of the students and staff will continue such a routine throughout the year. The director of physical education, Dr.Rajesh Kasar, offered a vote of gratitude to conclude the programme.