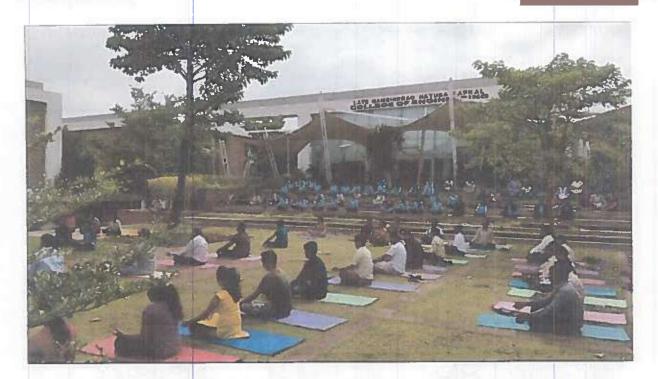

## International Yoga Day 21st June 2022- 2023

The Kalyani Charitable Trust's Late. G. N. Sapkal College of Engineering in Nashik celebrated "International Yoga Day" on June 21, 2015. The students, teachers and non-teaching staff of the college as well as the volunteers of 'National Service Scheme' enthusiastically participated in this event. Miss. Sheetal Dalvi, a yoga expert, outlined the several Yogasan, their significance, and their health advantages. All of the members in attendance observed Miss. khushbu Gharte, alumni of computer department, as he performed the Yogasan. On the wonderful morning, all of the students and staff practised various yoga poses for approximately 1.5 hours.

At the conclusion of the programme, Principal Dr. S. B. Bagal thanked Miss. Sheetal Dalvi and Miss. khushbu Gharte and expressed gratitude for their time and effort in conducting the event. He likewise offered the assurance that all of the students and staff will continue such a routine throughout the year. The director of physical education, Dr.Rajesh Kasar, offered a vote of gratitude to conclude the programme.