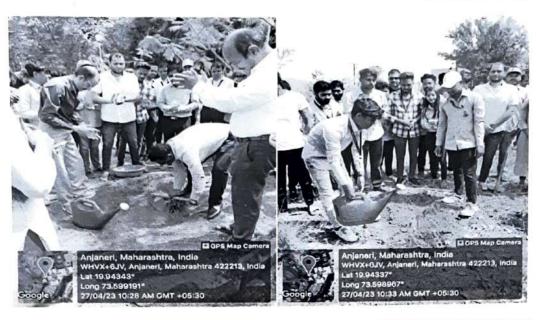

Invest in Our Planet"; it will be a continuation of the successful 2022 campaign.

Prof. (Dr.) S. B. Bagal, Principal, LGNSCOE, Nashik, Prof. (Dr.) V. A. Kolhe, NAAC Co-ordinator & Prof. (Dr.) C. K. Sridhar, Head of Civil Engineering Department starts program with tree planation. All departments HOD's and students also plant the trees. After that students clean the campus. Principal sir addressed that everyone should take a pledge to keep the environment safe for better future and plant one tree in one year should take care of our environment all through the life. Prof. (Dr.) D. P. Joshi, Prof. P. T. Kumawat & other staff of civil department were present for this program.

Thus overall, the event was a great success.

#### Photographs:

#### Photos of Tree Plantation:



#### TEMP: C7.01







## Photos of cleaning campus by students:





Prof. M. Z. Khairnar & Prof. S. J. Pagar Program Coordinator

Prof. Dr. C. K. Shridhar HOD

Prof. Dr. Sahebrao B. Bagal

Principal Prof.(Dr.) Sobobson B. Bagal

Late G. N. Sapkal Codage of Engineering Anjanen, Nashik-422 213.





# Kalyani Charitable Trust's Late G. N. Sapkal College of Engineering





#### **Civil Engineering Department**

#### Tree Plantation and campus cleaning activity on the occasion of "World Earth

#### Day" 2022-23

#### **Student Attendance Report**

Date: 27/04/2023

Venue: Near Workshop

| Sr. No. | Name of Student               | Class & Div |  |
|---------|-------------------------------|-------------|--|
| 1       | Sajal Sandeep Navlakhe        | BE-A        |  |
| 2       | Shreepad Shankar Wagherkar