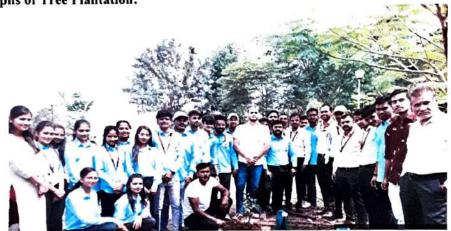

## International Yoga Day 21st June 2022- 2023

The Kalyani Charitable Trust's Late. G. N. Sapkal College of Engineering in Nashik celebrated "International Yoga Day" on June 21, 2015. The students, teachers and non-teaching staff of the college as well as the volunteers of 'National Service Scheme' enthusiastically participated in this event. Miss. Sheetal Dalvi, a yoga expert, outlined the several Yogasan, their significance, and their health advantages. All of the members in attendance observed Miss. khushbu Gharte, alumni of computer department, as he performed the Yogasan. On the wonderful morning, all of the students and staff practised various yoga poses for approximately 1.5 hours.