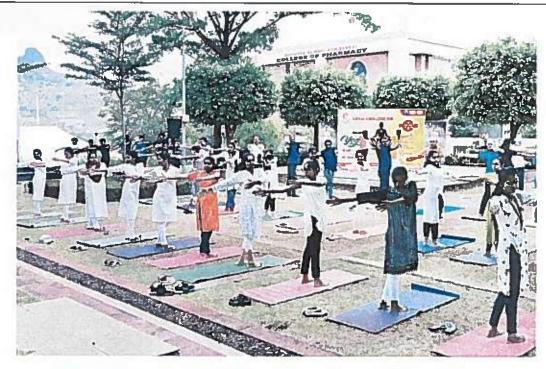

## International Yoga Day 21st June 2022- 2023

The Kalyani Charitable Trust's Late. G. N. Sapkal College of Engineering in Nashik celebrated "International Yoga Day" on June 21, 2015. The students, teachers and non-teaching staff of the college as well as the volunteers of 'National Service Scheme' enthusiastically participated in this event. Miss. Sheetal Dalvi, a yoga expert, outlined the several Yogasan, their significance, and their health advantages. All of the members in attendance observed Miss. khushbu Gharte, alumni of computer department, as he performed the Yogasan. On the wonderful morning, all of the students and staff practised various yoga poses for approximately 1.5 hours.

At the conclusion of the programme, Principal Dr. S. B. Bagal thanked Miss. Sheetal Dalvi and Miss. khushbu Gharte and expressed gratitude for their time and effort in conducting the event. He likewise offered the assurance that all of the students and staff will continue such a routine throughout the year. The director of physical education, Dr.Rajesh Kasar, offered a vote of gratitude to conclude the programme.