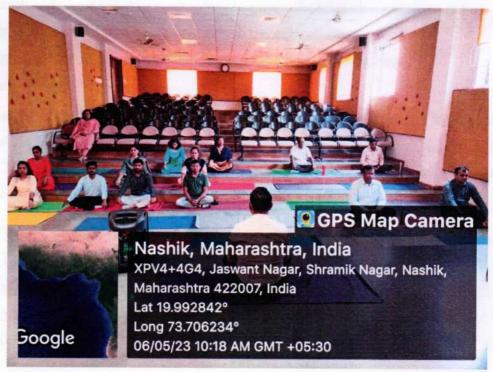

## International Yoga Day 21st June 2022- 2023

The Kalyani Charitable Trust's Late. G. N. Sapkal College of Engineering in Nashik celebrated "International Yoga Day" on June 21, 2015. The students, teachers and non-teaching staff of the college as well as the volunteers of 'National Service Scheme' enthusiastically participated in this event. Miss. Sheetal Dalvi, a yoga expert, outlined the several Yogasan, their significance, and their health advantages. All of the members in attendance observed Miss. khushbu Gharte, alumni of computer department, as he performed the Yogasan. On the wonderful morning, all of the students and staff practised various yoga poses for approximately 1.5 hours.

At the conclusion of the programme, Principal Dr. S. B. Bagal thanked Miss. Sheetal Dalvi and Miss. khushbu Gharte and expressed gratitude for their time and effort in conducting the event. He likewise offered the assurance that all of the students and staff will continue such a routine throughout the year. The director of physical education, Dr.Rajesh Kasar, offered a vote of gratitude to conclude the programme.