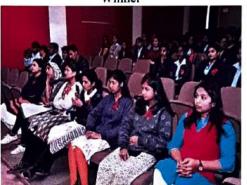

## International Yoga Day 21st June 2022- 2023

The Kalyani Charitable Trust's Late. G. N. Sapkal College of Engineering in Nashik celebrated "International Yoga Day" on June 21, 2015. The students, teachers and non-teaching staff of the college as well as the volunteers of 'National Service Scheme' enthusiastically participated in this event. Miss. Sheetal Dalvi, a yoga expert, outlined the several Yogasan, their significance, and their health advantages. All of the members in attendance observed Miss. khushbu Gharte, alumni of computer department, as he performed the Yogasan. On the wonderful morning, all of the students and staff practised various yoga poses for approximately 1.5 hours.

At the conclusion of the programme, Principal Dr. S. B. Bagal thanked Miss. Sheetal Dalvi and Miss. khushbu Gharte and expressed gratitude for their time and effort in conducting the event. He likewise offered the assurance that all of the students and staff will continue such a routine throughout the year. The director of physical education, Dr.Rajesh Kasar, offered a vote of gratitude to conclude the programme.