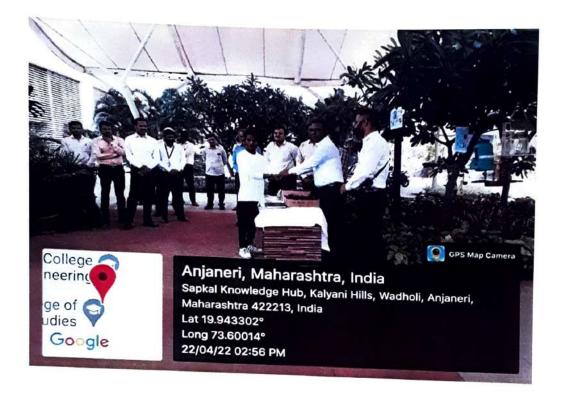

## International Yoga Day 21st June 2022- 2023

The Kalyani Charitable Trust's Late. G. N. Sapkal College of Engineering in Nashik celebrated "International Yoga Day" on June 21, 2015. The students, teachers and non-teaching staff of the college as well as the volunteers of 'National Service Scheme' enthusiastically participated in this event. Miss. Sheetal Dalvi, a yoga expert, outlined the several Yogasan, their significance, and their health advantages. All of the members in attendance observed Miss. khushbu Gharte, alumni of computer department, as he performed the Yogasan. On the wonderful morning, all of the students and staff practised various yoga poses for approximately 1.5 hours.

At the conclusion of the programme, Principal Dr. S. B. Bagal thanked Miss. Sheetal Dalvi and Miss. khushbu Gharte and expressed gratitude for their time and effort in conducting the event. He likewise offered the assurance that all of the students and staff will continue such a routine throughout the year. The director of physical education, Dr.Rajesh Kasar, offered a vote of gratitude to conclude the programme.