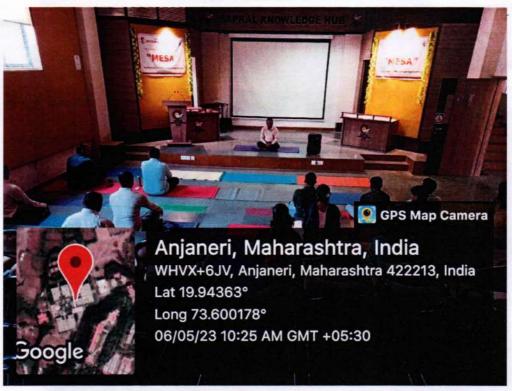

## International Yoga Day 21st June 2022- 2023

The Kalyani Charitable Trust's Late. G. N. Sapkal College of Engineering in Nashik celebrated "International Yoga Day" on June 21, 2015. The students, teachers and non-teaching staff of the college as well as the volunteers of 'National Service Scheme' enthusiastically participated in this event. Miss. Sheetal Dalvi, a yoga expert, outlined the several Yogasan, their significance, and their health advantages. All of the members in attendance observed Miss. khushbu Gharte, alumni of computer department, as he performed the Yogasan. On the wonderful morning, all of the students and staff practised various yoga poses for approximately 1.5 hours.

At the conclusion of the programme, Principal Dr. S. B. Bagal thanked Miss. Sheetal Dalvi and Miss. khushbu Gharte and expressed gratitude for their time and effort in conducting the event. He likewise offered the assurance that all of the students and staff will continue such a routine throughout the year. The director of physical education, Dr.Rajesh Kasar, offered a vote of gratitude to conclude the programme.