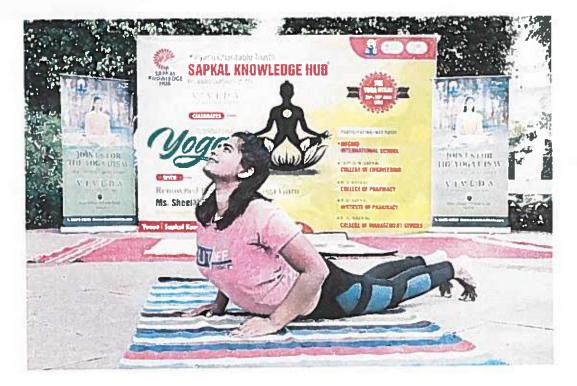

## International Yoga Day 21st June 2022- 2023

The Kalyani Charitable Trust's Late. G. N. Sapkal College of Engineering in Nashik celebrated "International Yoga Day" on June 21, 2015. The students, teachers and non-teaching staff of the college as well as the volunteers of 'National Service Scheme' enthusiastically participated in this event. Miss. Sheetal Dalvi, a yoga expert, outlined the several Yogasan, their significance, and their health advantages. All of the members in attendance observed Miss. khushbu Gharte, alumni of computer department, as he performed the Yogasan. On the wonderful morning, all of the students and staff practised various yoga poses for approximately 1.5 hours.

At the conclusion of the programme, Principal Dr. S. B. Bagal thanked Miss. Sheetal Dalvi and Miss. khushbu Gharte and expressed gratitude for their time and effort in conducting the event. He likewise offered the assurance that all of the students and staff will continue such a routine throughout the year. The director of physical education, Dr.Rajesh Kasar, offered a vote of gratitude to conclude the programme.