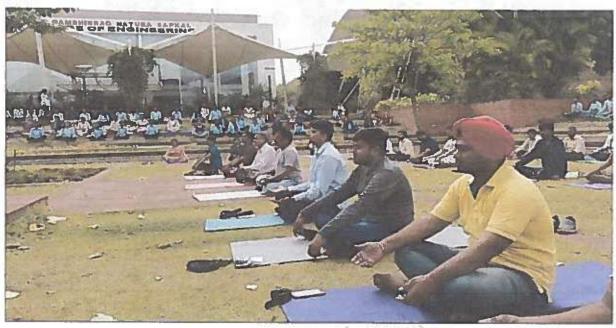

## International Yoga Day 21st June 2022- 2023

The Kalyani Charitable Trust's Late. G. N. Sapkal College of Engineering in Nashik celebrated "International Yoga Day" on June 21, 2015. The students, teachers and non-teaching staff of the college as well as the volunteers of 'National Service Scheme' enthusiastically participated in this event. Miss. Sheetal Dalvi, a yoga expert, outlined the several Yogasan, their significance, and their health advantages. All of the members in attendance observed Miss. khushbu Gharte, alumni of computer department, as he performed the Yogasan. On the wonderful morning, all of the students and staff practised various yoga poses for approximately 1.5 hours.

At the conclusion of the programme, Principal Dr. S. B. Bagal thanked Miss. Sheetal Dalvi and Miss. khushbu Gharte and expressed gratitude for their time and effort in conducting the event. He likewise offered the assurance that all of the students and staff will continue such a routine throughout the year. The director of physical education, Dr.Rajesh Kasar, offered a vote of gratitude to conclude the programme.