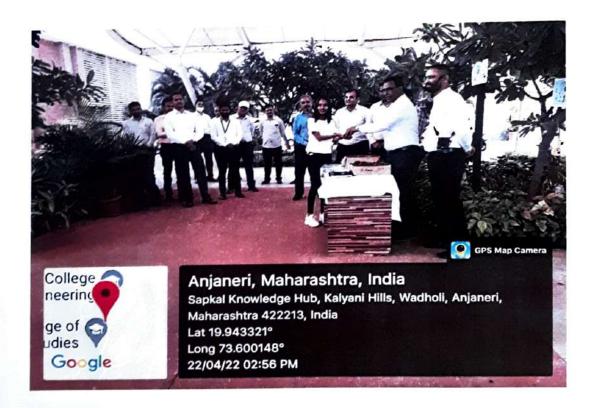

## International Yoga Day 21st June 2022- 2023

The Kalyani Charitable Trust's Late. G. N. Sapkal College of Engineering in Nashik celebrated "International Yoga Day" on June 21, 2015. The students, teachers and non-teaching staff of the college as well as the volunteers of 'National Service Scheme' enthusiastically participated in this event. Miss. Sheetal Dalvi, a yoga expert, outlined the several Yogasan, their significance, and their health advantages. All of the members in attendance observed Miss. khushbu Gharte, alumni of computer department, as he performed the Yogasan. On the wonderful morning, all of the students and staff practised various yoga poses for approximately 1.5 hours.

At the conclusion of the programme, Principal Dr. S. B. Bagal thanked Miss. Sheetal Dalvi and Miss. khushbu Gharte and expressed gratitude for their time and effort in conducting the event. He likewise offered the assurance that all of the students and staff will continue such a routine throughout the year. The director of physical education, Dr.Rajesh Kasar, offered a vote of gratitude to conclude the programme.