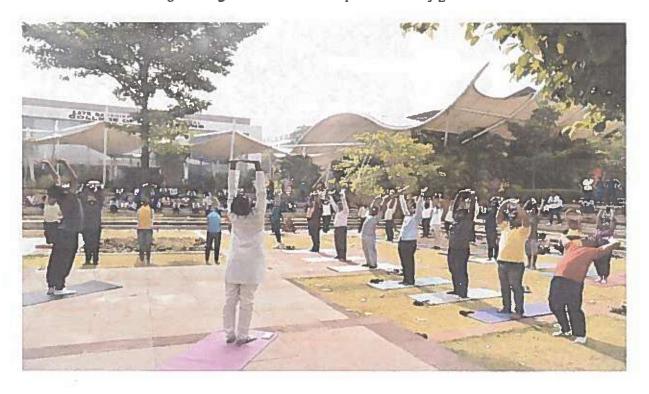

## International Yoga Day 21st June 2022- 2023

The Kalyani Charitable Trust's Late. G. N. Sapkal College of Engineering in Nashik celebrated "International Yoga Day" on June 21, 2015. The students, teachers and non-teaching staff of the college as well as the volunteers of 'National Service Scheme' enthusiastically participated in this event. Miss. Sheetal Dalvi, a yoga expert, outlined the several Yogasan, their significance, and their health advantages. All of the members in attendance observed Miss. khushbu Gharte, alumni of computer department, as he performed the Yogasan. On the wonderful morning, all of the students and staff practised various yoga poses for approximately 1.5 hours.

At the conclusion of the programme, Principal Dr. S. B. Bagal thanked Miss. Sheetal Dalvi and Miss. khushbu Gharte and expressed gratitude for their time and effort in conducting the event. He likewise offered the assurance that all of the students and staff will continue such a routine throughout the year. The director of physical education, Dr.Rajesh Kasar, offered a vote of gratitude to conclude the programme.