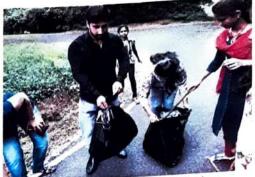

## International Yoga Day 21st June 2022- 2023

The Kalyani Charitable Trust's Late. G. N. Sapkal College of Engineering in Nashik celebrated "International Yoga Day" on June 21, 2015. The students, teachers and non-teaching staff of the college as well as the volunteers of 'National Service Scheme' enthusiastically participated in this event. Miss. Sheetal Dalvi, a yoga expert, outlined the several Yogasan, their significance, and their health advantages. All of the members in attendance observed Miss. khushbu Gharte, alumni of computer department, as he performed the Yogasan. On the wonderful morning, all of the students and staff practised various yoga poses for approximately 1.5 hours.

At the conclusion of the programme, Principal Dr. S. B. Bagal thanked Miss. Sheetal Dalvi and Miss. khushbu Gharte and expressed gratitude for their time and effort in conducting the event. He likewise offered the assurance that all of the students and staff will continue such a routine throughout the year. The director of physical education, Dr.Rajesh Kasar, offered a vote of gratitude to conclude the programme.