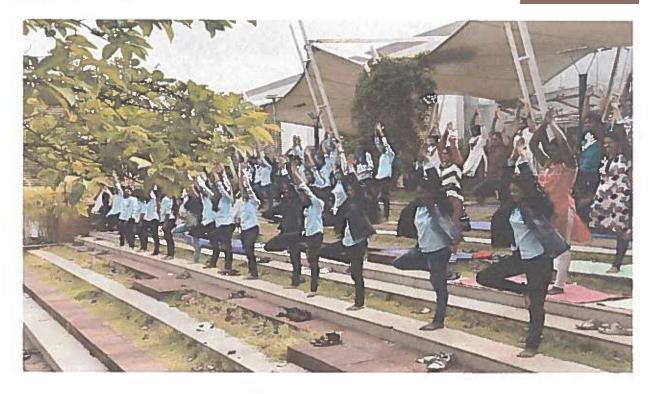

## International Yoga Day 21st June 2022- 2023

The Kalyani Charitable Trust's Late. G. N. Sapkal College of Engineering in Nashik celebrated "International Yoga Day" on June 21, 2015. The students, teachers and non-teaching staff of the college as well as the volunteers of 'National Service Scheme' enthusiastically participated in this event. Miss. Sheetal Dalvi, a yoga expert, outlined the several Yogasan, their significance, and their health advantages. All of the members in attendance observed Miss. khushbu Gharte, alumni of computer department, as he performed the Yogasan. On the wonderful morning, all of the students and staff practised various yoga poses for approximately 1.5 hours.

At the conclusion of the programme, Principal Dr. S. B. Bagal thanked Miss. Sheetal Dalvi and Miss. khushbu Gharte and expressed gratitude for their time and effort in conducting the event. He likewise offered the assurance that all of the students and staff will continue such a routine throughout the year. The director of physical education, Dr.Rajesh Kasar, offered a vote of gratitude to conclude the programme.