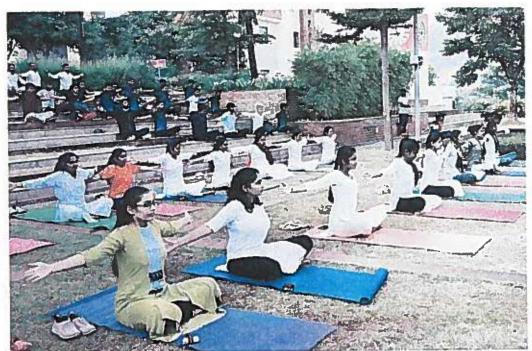

## International Yoga Day 21st June 2022- 2023

The Kalyani Charitable Trust's Late. G. N. Sapkal College of Engineering in Nashik celebrated "International Yoga Day" on June 21, 2015. The students, teachers and non-teaching staff of the college as well as the volunteers of 'National Service Scheme' enthusiastically participated in this event. Miss. Sheetal Dalvi, a yoga expert, outlined the several Yogasan, their significance, and their health advantages. All of the members in attendance observed Miss. khushbu Gharte, alumni of computer department, as he performed the Yogasan. On the wonderful morning, all of the students and staff practised various yoga poses for approximately 1.5 hours.

At the conclusion of the programme, Principal Dr. S. B. Bagal thanked Miss. Sheetal Dalvi and Miss. khushbu Gharte and expressed gratitude for their time and effort in conducting the event. He likewise offered the assurance that all of the students and staff will continue such a routine throughout the year. The director of physical education, Dr.Rajesh Kasar, offered a vote of gratitude to conclude the programme.