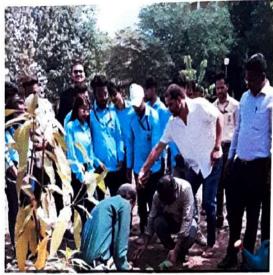

## International Yoga Day 21st June 2022- 2023

The Kalyani Charitable Trust's Late. G. N. Sapkal College of Engineering in Nashik celebrated "International Yoga Day" on June 21, 2015. The students, teachers and non-teaching staff of the college as well as the volunteers of 'National Service Scheme' enthusiastically participated in this event. Miss. Sheetal Dalvi, a yoga expert, outlined the several Yogasan, their significance, and their health advantages. All of the members in attendance observed Miss. khushbu Gharte, alumni of computer department, as he performed the Yogasan. On the wonderful morning, all of the students and staff practised various yoga poses for approximately 1.5 hours.

At the conclusion of the programme, Principal Dr. S. B. Bagal thanked Miss. Sheetal Dalvi and Miss. khushbu Gharte and expressed gratitude for their time and effort in conducting the event. He likewise offered the assurance that all of the students and staff will continue such a routine throughout the year. The director of physical education, Dr.Rajesh Kasar, offered a vote of gratitude to conclude the programme.