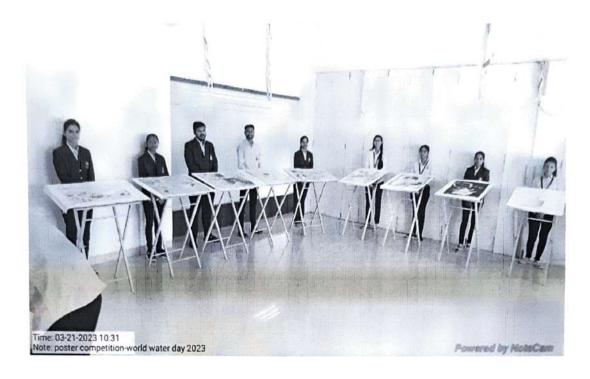

ering organized the Poster making & Innovative Idea competition on occasion of "World Water Day" for all students in campus. Students actively participated in this competition. The criteria for judgment were based on the relevance to theme, accuracy of information presented, overall visual appeal, consciences, ability to stand and effective message.

In this program, Prof. S. B. Borase Head of E&TC Department and Prof. (Dr.) V. A. Kolhe NAAC Co-ordinator was the judges of this program.

Prof. (Dr.) S. B. Bagal, Principal, LGNSCOE, Nashik, Prof. (Dr.) C. K. Sridhar, Head of Civil Engineering Department, LGNSCOE, Prof. (Dr.) D. P. Joshi, Prof. S. U. Pagar & other staff of civil department were present for this program. Thus overall, the event was a great success.

#### Photographs:





























Prof. M. Z. Khairnar & Prof. S. J. Pagar **Program Coordinator** 

Prof. Dr. C. K. Shridhar HOD

Prof. Dr. Sahebrao B. Bagal

Principal
Prof.(Dr.) Saliabrao B. Bagal
Profeipal

Late G N Sapkal College of Engineering Anjaneri, Nashik-422 213





#### Late G. N. Sapkal College of Engineering





#### **Civil Engineering Department**

#### Poster making & Innovative Idea competition on the occasion of "World Water

#### Day 2022-23

#### **Student Attendance Report**

Date: 21/03/2023

Venue: Civil Drawing Hall

| Sr. No.                  | Name of Student              |  |
|--------------------------|------------------------------|--|
| 1                        | HIWALE PRASHANT JAYKU        |  |
| 2 JOPALE UMESH SHANTARAM |                              |  |
| 3