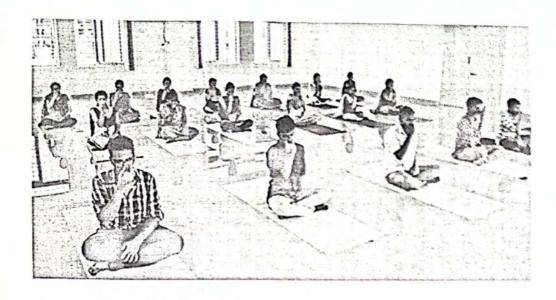

## International Yoga Day 21st June 2022- 2023

The Kalyani Charitable Trust's Late. G. N. Sapkal College of Engineering in Nashik celebrated "International Yoga Day" on June 21, 2015. The students, teachers and non-teaching staff of the college as well as the volunteers of 'National Service Scheme' enthusiastically participated in this event. Miss. Sheetal Dalvi, a yoga expert, outlined the several Yogasan, their significance, and their health advantages. All of the members in attendance observed Miss. khushbu Gharte, alumni of computer department, as he performed the Yogasan. On the wonderful morning, all of the students and staff practised various yoga poses for approximately 1.5 hours.

At the conclusion of the programme, Principal Dr. S. B. Bagal thanked Miss. Sheetal Dalvi and Miss. khushbu Gharte and expressed gratitude for their time and effort in conducting the event. He likewise offered the assurance that all of the students and staff will continue such a routine throughout the year. The director of physical education, Dr.Rajesh Kasar, offered a vote of gratitude to conclude the programme.