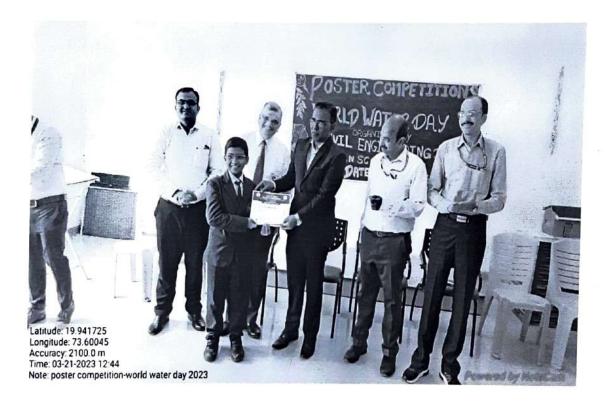

nized the Poster making & Innovative Idea competition on occasion of "World Water Day" for all students in campus. Students actively participated in this competition. The criteria for judgment were based on the relevance to theme, accuracy of information presented, overall visual appeal, consciences, ability to stand and effective message.

In this program, Prof. S. B. Borase Head of E&TC Department and Prof. (Dr.) V. A. Kolhe NAAC Co-ordinator was the judges of this program.

Prof. (Dr.) S. B. Bagal, Principal, LGNSCOE, Nashik, Prof. (Dr.) C. K. Sridhar, Head of Civil Engineering Department, LGNSCOE, Prof. (Dr.) D. P. Joshi, Prof. S. U. Pagar & other staff of civil department were present for this program. Thus overall, the event was a great success.

#### Photographs:





























Prof. M. Z. Khairnar & Prof. S. J. Pagar **Program Coordinator** 

Prof. Dr. C. K. Shridhar HOD

Prof. Dr. Sahebrao B. Bagal

Principal
Prof.(Dr.) Saliabrao B. Bagal
Profeipal

Late G N Sapkal College of Engineering Anjaneri, Nashik-422 213





#### Late G. N. Sapkal College of Engineering





#### **Civil Engineering Department**

#### Poster making & Innovative Idea competition on the occasion of "World Water

#### Day 2022-23

#### **Student Attendance Report**

Date: 21/03/2023

Venue: Civil Drawing Hall

| Sr. No.                  | Name of Student              |  |
|--------------------------|------------------------------|--|
| 1                        | HIWALE PRASHANT JAYKU        |  |
| 2 JOPALE UMESH SHANTARAM |                              |  |
| 3