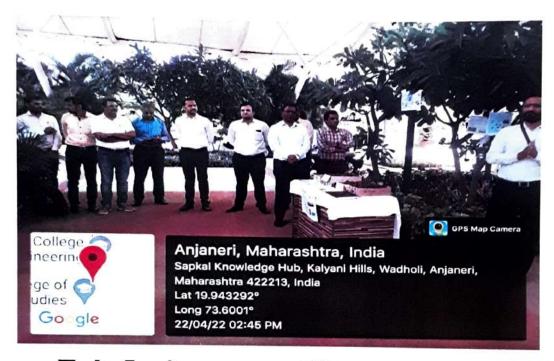

## International Yoga Day 21st June 2022- 2023

The Kalyani Charitable Trust's Late. G. N. Sapkal College of Engineering in Nashik celebrated "International Yoga Day" on June 21, 2015. The students, teachers and non-teaching staff of the college as well as the volunteers of 'National Service Scheme' enthusiastically participated in this event. Miss. Sheetal Dalvi, a yoga expert, outlined the several Yogasan, their significance, and their health advantages. All of the members in attendance observed Miss. khushbu Gharte, alumni of computer department, as he performed the Yogasan. On the wonderful morning, all of the students and staff practised various yoga poses for approximately 1.5 hours.

At the conclusion of the programme, Principal Dr. S. B. Bagal thanked Miss. Sheetal Dalvi and Miss. khushbu Gharte and expressed gratitude for their time and effort in conducting the event. He likewise offered the assurance that all of the students and staff will continue such a routine throughout the year. The director of physical education, Dr.Rajesh Kasar, offered a vote of gratitude to conclude the programme.