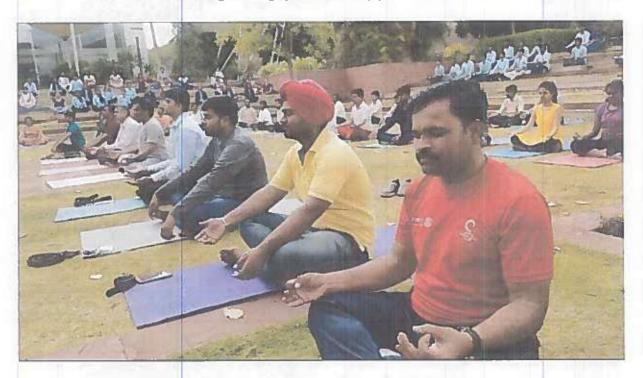

## International Yoga Day 21st June 2022- 2023

The Kalyani Charitable Trust's Late. G. N. Sapkal College of Engineering in Nashik celebrated "International Yoga Day" on June 21, 2015. The students, teachers and non-teaching staff of the college as well as the volunteers of 'National Service Scheme' enthusiastically participated in this event. Miss. Sheetal Dalvi, a yoga expert, outlined the several Yogasan, their significance, and their health advantages. All of the members in attendance observed Miss. khushbu Gharte, alumni of computer department, as he performed the Yogasan. On the wonderful morning, all of the students and staff practised various yoga poses for approximately 1.5 hours.

At the conclusion of the programme, Principal Dr. S. B. Bagal thanked Miss. Sheetal Dalvi and Miss. khushbu Gharte and expressed gratitude for their time and effort in conducting the event. He likewise offered the assurance that all of the students and staff will continue such a routine throughout the year. The director of physical education, Dr.Rajesh Kasar, offered a vote of gratitude to conclude the programme.