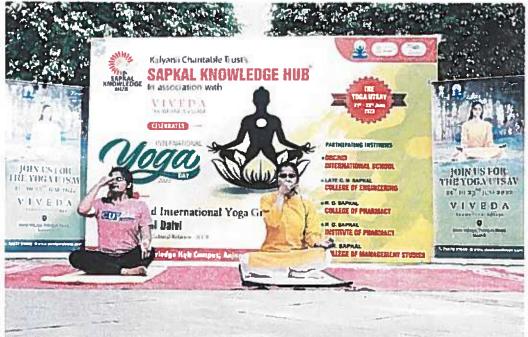

## International Yoga Day 21st June 2022- 2023

The Kalyani Charitable Trust's Late. G. N. Sapkal College of Engineering in Nashik celebrated "International Yoga Day" on June 21, 2015. The students, teachers and non-teaching staff of the college as well as the volunteers of 'National Service Scheme' enthusiastically participated in this event. Miss. Sheetal Dalvi, a yoga expert, outlined the several Yogasan, their significance, and their health advantages. All of the members in attendance observed Miss. khushbu Gharte, alumni of computer department, as he performed the Yogasan. On the wonderful morning, all of the students and staff practised various yoga poses for approximately 1.5 hours.

At the conclusion of the programme, Principal Dr. S. B. Bagal thanked Miss. Sheetal Dalvi and Miss. khushbu Gharte and expressed gratitude for their time and effort in conducting the event. He likewise offered the assurance that all of the students and staff will continue such a routine throughout the year. The director of physical education, Dr.Rajesh Kasar, offered a vote of gratitude to conclude the programme.