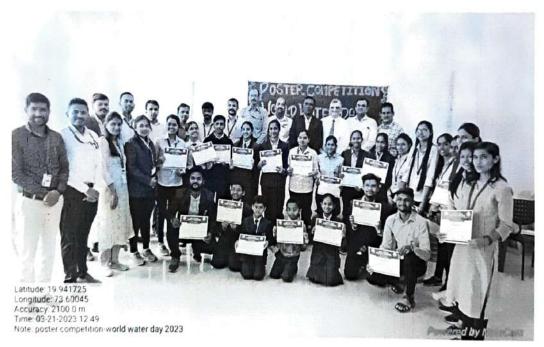

ing organized the Poster making & Innovative Idea competition on occasion of "World Water Day" for all students in campus. Students actively participated in this competition. The criteria for judgment were based on the relevance to theme, accuracy of information presented, overall visual appeal, consciences, ability to stand and effective message.

In this program, Prof. S. B. Borase Head of E&TC Department and Prof. (Dr.) V. A. Kolhe NAAC Co-ordinator was the judges of this program.

Prof. (Dr.) S. B. Bagal, Principal, LGNSCOE, Nashik, Prof. (Dr.) C. K. Sridhar, Head of Civil Engineering Department, LGNSCOE, Prof. (Dr.) D. P. Joshi, Prof. S. U. Pagar & other staff of civil department were present for this program. Thus overall, the event was a great success.

#### Photographs:





























Prof. M. Z. Khairnar & Prof. S. J. Pagar **Program Coordinator** 

Prof. Dr. C. K. Shridhar HOD

Prof. Dr. Sahebrao B. Bagal

Principal
Prof.(Dr.) Saliabrao B. Bagal
Profeipal

Late G N Sapkal College of Engineering Anjaneri, Nashik-422 213





#### Late G. N. Sapkal College of Engineering





#### **Civil Engineering Department**

#### Poster making & Innovative Idea competition on the occasion of "World Water

#### Day 2022-23

#### **Student Attendance Report**

Date: 21/03/2023

Venue: Civil Drawing Hall

| Sr. No.                  | Name of Student              |  |
|--------------------------|------------------------------|--|
| 1                        | HIWALE PRASHANT JAYKU        |  |
| 2 JOPALE UMESH SHANTARAM |                              |  |
| 3