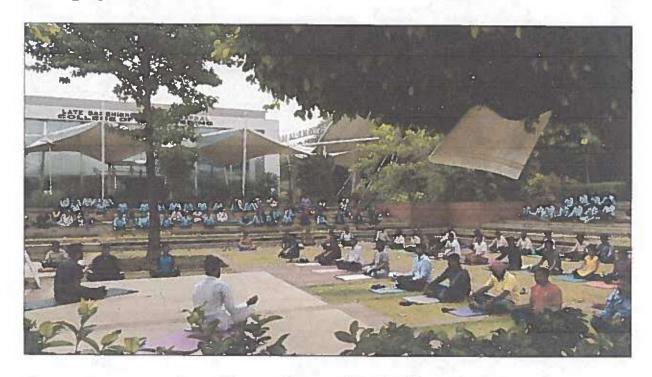

## International Yoga Day 21st June 2022- 2023

The Kalyani Charitable Trust's Late. G. N. Sapkal College of Engineering in Nashik celebrated "International Yoga Day" on June 21, 2015. The students, teachers and non-teaching staff of the college as well as the volunteers of 'National Service Scheme' enthusiastically participated in this event. Miss. Sheetal Dalvi, a yoga expert, outlined the several Yogasan, their significance, and their health advantages. All of the members in attendance observed Miss. khushbu Gharte, alumni of computer department, as he performed the Yogasan. On the wonderful morning, all of the students and staff practised various yoga poses for approximately 1.5 hours.

At the conclusion of the programme, Principal Dr. S. B. Bagal thanked Miss. Sheetal Dalvi and Miss. khushbu Gharte and expressed gratitude for their time and effort in conducting the event. He likewise offered the assurance that all of the students and staff will continue such a routine throughout the year. The director of physical education, Dr.Rajesh Kasar, offered a vote of gratitude to conclude the programme.