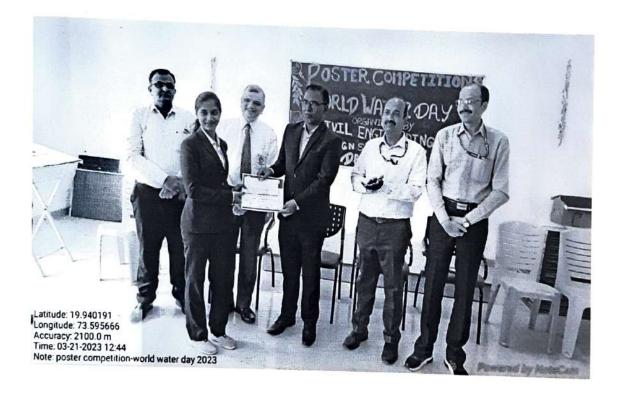

organized the Poster making & Innovative Idea competition on occasion of "World Water Day" for all students in campus. Students actively participated in this competition. The criteria for judgment were based on the relevance to theme, accuracy of information presented, overall visual appeal, consciences, ability to stand and effective message.

In this program, Prof. S. B. Borase Head of E&TC Department and Prof. (Dr.) V. A. Kolhe NAAC Co-ordinator was the judges of this program.

Prof. (Dr.) S. B. Bagal, Principal, LGNSCOE, Nashik, Prof. (Dr.) C. K. Sridhar, Head of Civil Engineering Department, LGNSCOE, Prof. (Dr.) D. P. Joshi, Prof. S. U. Pagar & other staff of civil department were present for this program. Thus overall, the event was a great success.

#### Photographs:





























Prof. M. Z. Khairnar & Prof. S. J. Pagar **Program Coordinator** 

Prof. Dr. C. K. Shridhar HOD

Prof. Dr. Sahebrao B. Bagal

Principal
Prof.(Dr.) Saliabrao B. Bagal
Profeipal

Late G N Sapkal College of Engineering Anjaneri, Nashik-422 213





#### Late G. N. Sapkal College of Engineering





#### **Civil Engineering Department**

#### Poster making & Innovative Idea competition on the occasion of "World Water

#### Day 2022-23

#### **Student Attendance Report**

Date: 21/03/2023

Venue: Civil Drawing Hall

| Sr. No.                  | Name of Student              |  |
|--------------------------|------------------------------|--|
| 1                        | HIWALE PRASHANT JAYKU        |  |
| 2 JOPALE UMESH SHANTARAM |                              |  |
| 3