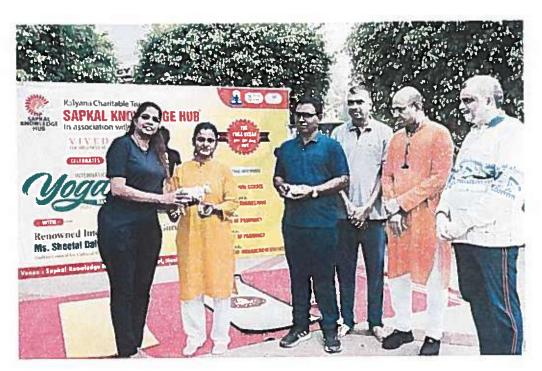

## International Yoga Day 21st June 2022- 2023

The Kalyani Charitable Trust's Late. G. N. Sapkal College of Engineering in Nashik celebrated "International Yoga Day" on June 21, 2015. The students, teachers and non-teaching staff of the college as well as the volunteers of 'National Service Scheme' enthusiastically participated in this event. Miss. Sheetal Dalvi, a yoga expert, outlined the several Yogasan, their significance, and their health advantages. All of the members in attendance observed Miss. khushbu Gharte, alumni of computer department, as he performed the Yogasan. On the wonderful morning, all of the students and staff practised various yoga poses for approximately 1.5 hours.

At the conclusion of the programme, Principal Dr. S. B. Bagal thanked Miss. Sheetal Dalvi and Miss. khushbu Gharte and expressed gratitude for their time and effort in conducting the event. He likewise offered the assurance that all of the students and staff will continue such a routine throughout the year. The director of physical education, Dr.Rajesh Kasar, offered a vote of gratitude to conclude the programme.