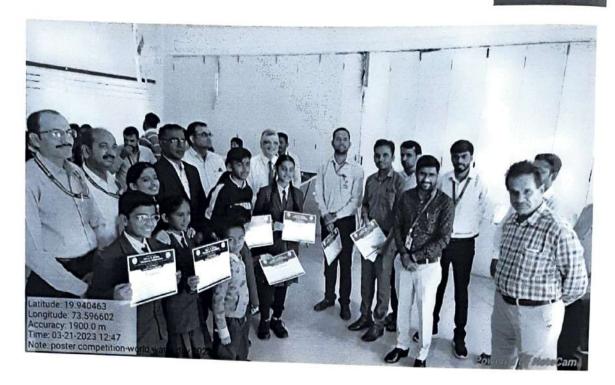

g organized the Poster making & Innovative Idea competition on occasion of "World Water Day" for all students in campus. Students actively participated in this competition. The criteria for judgment were based on the relevance to theme, accuracy of information presented, overall visual appeal, consciences, ability to stand and effective message.

In this program, Prof. S. B. Borase Head of E&TC Department and Prof. (Dr.) V. A. Kolhe NAAC Co-ordinator was the judges of this program.

Prof. (Dr.) S. B. Bagal, Principal, LGNSCOE, Nashik, Prof. (Dr.) C. K. Sridhar, Head of Civil Engineering Department, LGNSCOE, Prof. (Dr.) D. P. Joshi, Prof. S. U. Pagar & other staff of civil department were present for this program. Thus overall, the event was a great success.

#### Photographs:





























Prof. M. Z. Khairnar & Prof. S. J. Pagar **Program Coordinator** 

Prof. Dr. C. K. Shridhar HOD

Prof. Dr. Sahebrao B. Bagal

Principal
Prof.(Dr.) Saliabrao B. Bagal
Profeipal

Late G N Sapkal College of Engineering Anjaneri, Nashik-422 213





#### Late G. N. Sapkal College of Engineering





#### **Civil Engineering Department**

#### Poster making & Innovative Idea competition on the occasion of "World Water

#### Day 2022-23

#### **Student Attendance Report**

Date: 21/03/2023

Venue: Civil Drawing Hall

| Sr. No.                  | Name of Student              |  |
|--------------------------|------------------------------|--|
| 1                        | HIWALE PRASHANT JAYKU        |  |
| 2 JOPALE UMESH SHANTARAM |                              |  |
| 3