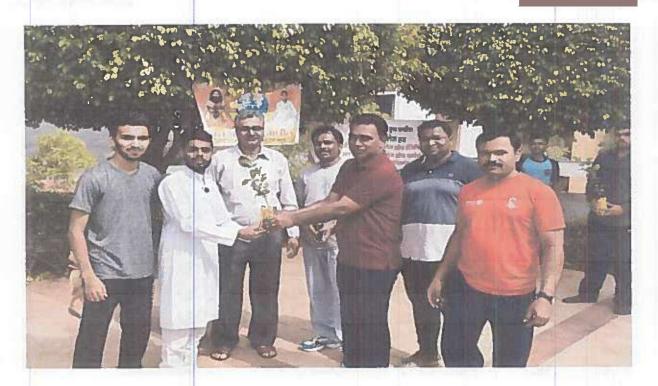

## International Yoga Day 21st June 2022- 2023

The Kalyani Charitable Trust's Late. G. N. Sapkal College of Engineering in Nashik celebrated "International Yoga Day" on June 21, 2015. The students, teachers and non-teaching staff of the college as well as the volunteers of 'National Service Scheme' enthusiastically participated in this event. Miss. Sheetal Dalvi, a yoga expert, outlined the several Yogasan, their significance, and their health advantages. All of the members in attendance observed Miss. khushbu Gharte, alumni of computer department, as he performed the Yogasan. On the wonderful morning, all of the students and staff practised various yoga poses for approximately 1.5 hours.

At the conclusion of the programme, Principal Dr. S. B. Bagal thanked Miss. Sheetal Dalvi and Miss. khushbu Gharte and expressed gratitude for their time and effort in conducting the event. He likewise offered the assurance that all of the students and staff will continue such a routine throughout the year. The director of physical education, Dr.Rajesh Kasar, offered a vote of gratitude to conclude the programme.