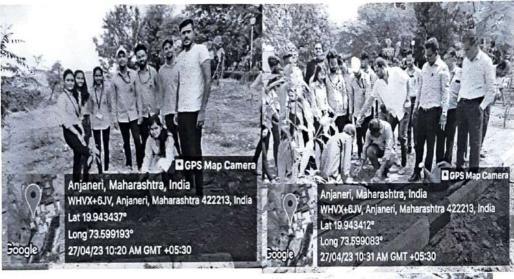

## International Yoga Day 21st June 2022- 2023

The Kalyani Charitable Trust's Late. G. N. Sapkal College of Engineering in Nashik celebrated "International Yoga Day" on June 21, 2015. The students, teachers and non-teaching staff of the college as well as the volunteers of 'National Service Scheme' enthusiastically participated in this event. Miss. Sheetal Dalvi, a yoga expert, outlined the several Yogasan, their significance, and their health advantages. All of the members in attendance observed Miss. khushbu Gharte, alumni of computer department, as he performed the Yogasan. On the wonderful morning, all of the students and staff practised various yoga poses for approximately 1.5 hours.

At the conclusion of the programme, Principal Dr. S. B. Bagal thanked Miss. Sheetal Dalvi and Miss. khushbu Gharte and expressed gratitude for their time and effort in conducting the event. He likewise offered the assurance that all of the students and staff will continue such a routine throughout the year. The director of physical education, Dr.Rajesh Kasar, offered a vote of gratitude to conclude the programme.