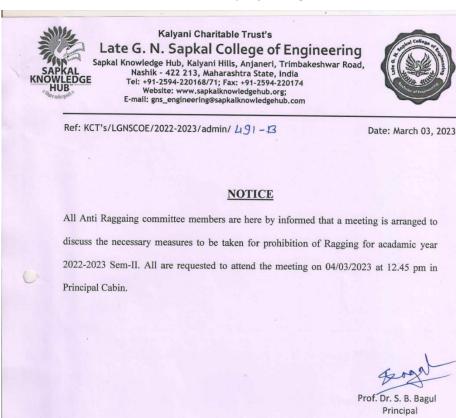

Ref: KCT's/LGNSCOE/2023-2024/admin/098(1)

Date: Sept. 21, 2023

#### NOTICE

All Anti Raggaing committee members are here by informed that a meeting of committee members is arranged to discuss the necessary measures to be taken for prohibition of Ragging for acadamic year 2023-2024. All are requested to attend the meeting on 23/09/2023 at 12.45 pm in Principal Cabin.

> Anjaneri Nashik

Prof. Dr. S. B. Bagul Principal