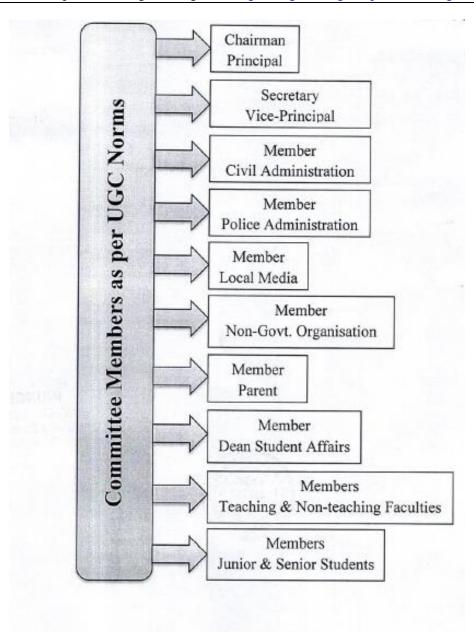

- 6. Monitoring mechanism in technical institution, University including Deemed to be University imparting technical education:-
- a) Anti-ragging Committee: Every institution University including Deemed to be University imparting technical education shall constitute a Committee to be known as the Anti-ragging Committee to be nominated and headed by the Head of the Institution, and consisting of representatives of civil and police administration, local media, Non Government Organizations involved in youth activities, representatives of faculty members, representatives of parents, representatives of students belonging to the freshers' category as well as senior students, non-teaching staff; and shall have a diverse mix of membership in terms of level as well as gender.