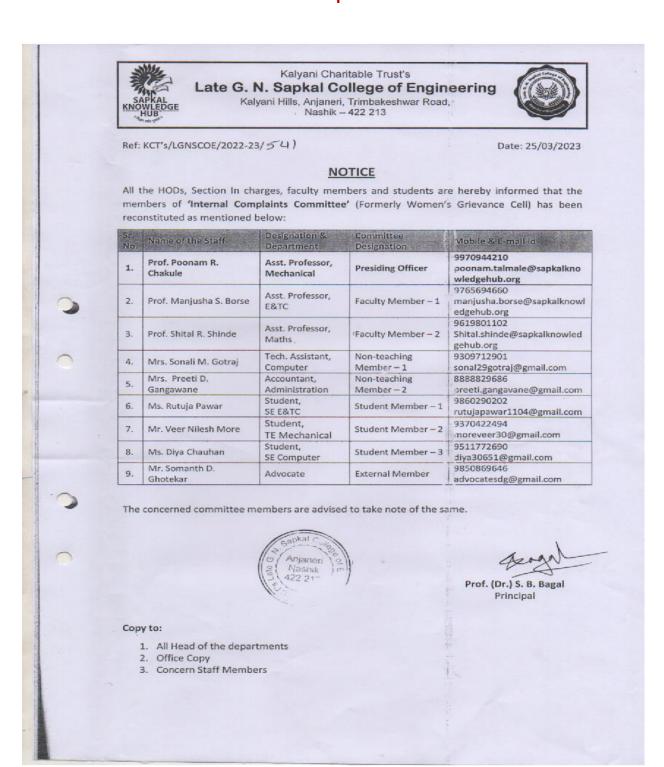

# Late G. N. Sapkal College of Engineering

Kalyani Hills, Anjaneri, Trimbakeshwar Road, Nashik – 422 213

Ref: KCT's/LGNSCOE/2022-23/ \$3 (1)

Date: 24.03.2023

### NOTICE

All the HODs, Section In-charges, faculty members and students are hereby informed that the members of 'Students Grievance Redressal Committee' has been revised as mentioned below:

| Sr.<br>No. | Name of the Staff              | Designation &<br>Department | Committee<br>Designation | Contact No. |
|------------|--------------------------------|-----------------------------|--------------------------|-------------|
| 1.         | Prof. (Dr.) S. B. Bagal        | Principal                   | Chairman                 | 9922252699  |
| 2.         | Dr. N. R. Wankhede             | Head, Computer Dept.        | Member                   | 9326441580  |
| 3.         | Prof.Dr.C.K.Shridhar           | Head, Civil Dept.           | Member                   | 8095423057  |
| 4.         | Prof. T. Y. Badgujar           | Head, Mechanical Dept.      | Member                   | 9423695542  |
| 5.         | Prof. R. N. Baji               | Head, Electrical Dept.      | Coordinator              | 9404107927  |
| 6.         | Prof. S. B. Borse              | Head, E&TC Dept.            | Member                   | 9371828747  |
| 7.         | Prof. S. G. Bagul              | Head, Applied Science       | Member                   | 9890109394  |
| 8.         | Prof.Dr.V.A.Kolhe              | Academic Dean               | Member                   | 9049181393  |
| 9.         | Mr.Shivaji Digambar<br>Wadwale | Parents Representative      | Member                   | 8550994551  |
| 10         | Mr.Rahul Kolhe                 | S.E. (E & TC)               | Student Member           | 9665898102  |
| 11         | Ms.Harshada Chetan Date        | T.E. (Computer)             | Student Member           | 7498741655  |
| 12         | Mr. Omkar Shivaji<br>Wadwale   | T.E. (Electrical)           | Student Member           | 7020689267  |
| 13         | Mr. Tushar P. Doke             | Clerk                       | Non-Teaching             | 9822432872  |

The concerned committee members are advised to take note of the same.

Copy to

1. All Heads of Departments

2. All Members of the Committee

3. College Notice Boards

4. Website

5. Office Copy

Prof. (Dr.) Sr B. Bagal Principal