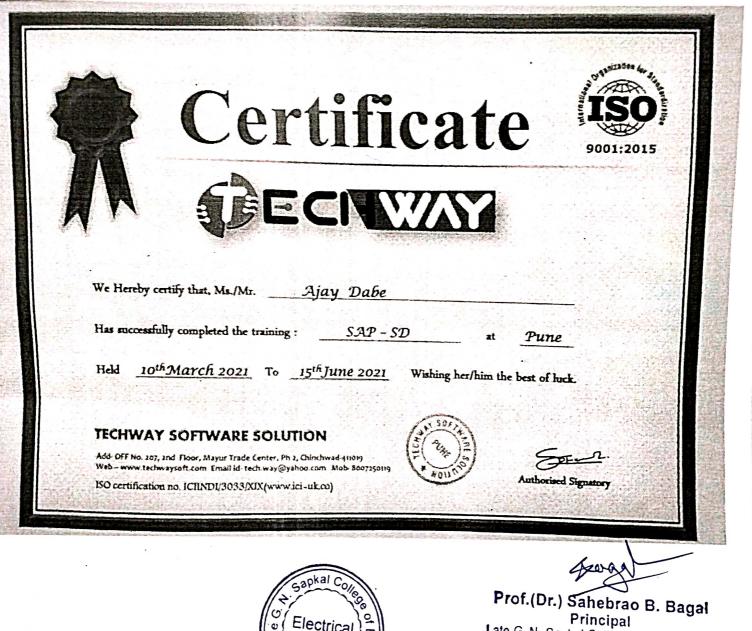

rs Byposs, Pune 411 033. Tel.: (020) 66741281, 66741512 Website : www.sbup.edu.in

### Passing Certificate

Date: 30 JUNE 2022

This is to certify that Mr. PATIL MANISH PANDURANG 5/0 Mr. 1. PANDURANG has appeared for the MASTER OF BUSINESS ADMINISTRATION (MBA) examination held by Sri Balaji University, Pune (SBUP) in the month of April 2022 and declared to have passed the examination with First Class in the MARKETING Specialisation.

He is eligible for the aforesaid degree certificate and which will be 2. conferred on the candidate at the University convocation ceremony.

Registration No : TM2019125 Batch : 2020-22 Institute Name : BALAJI INSTITUTE OF TELECOM & MANAGEMENT (BITM) Institute Code : C - 64744

Dr. Sanjit Kumar Dash Director - BITM



Dr. Mittal Moh Controller of Examinations



Dept

Late G. N. Sapkal College of Engineering Anjaneri, Nashik-422 213.







This Certificate of Achievement is awarded to

## SAI SHINDE

for successfully completing the 11 month

## CERTIFICATE PROGRAM IN DIGITAL MARKETING AND ADVERTISING

at ISME- School of Management & Entrepreneurship, Mumbai

Batch of 2021 - 2022



Dr. Shefalika Narain Dean, School of Media & Communication



Prof.(Dr.) Sahebrao B. Bagal

江

JW

JW

Th

NA A

Prof.(Dr.) Sanebrao B. Bus Principal Late G. N. Sapkal College of Engineering Anjaneri, Nashik-422 213.



## Centre for Development of Advanced Computing

(Scientific Society of the Ministry of Floritonia's and Information Technology, Convernisont of leading

## CERTIFICATE

I bis is to certify that

## Jangale Bhushan Sanjay

has completed 900 hours full