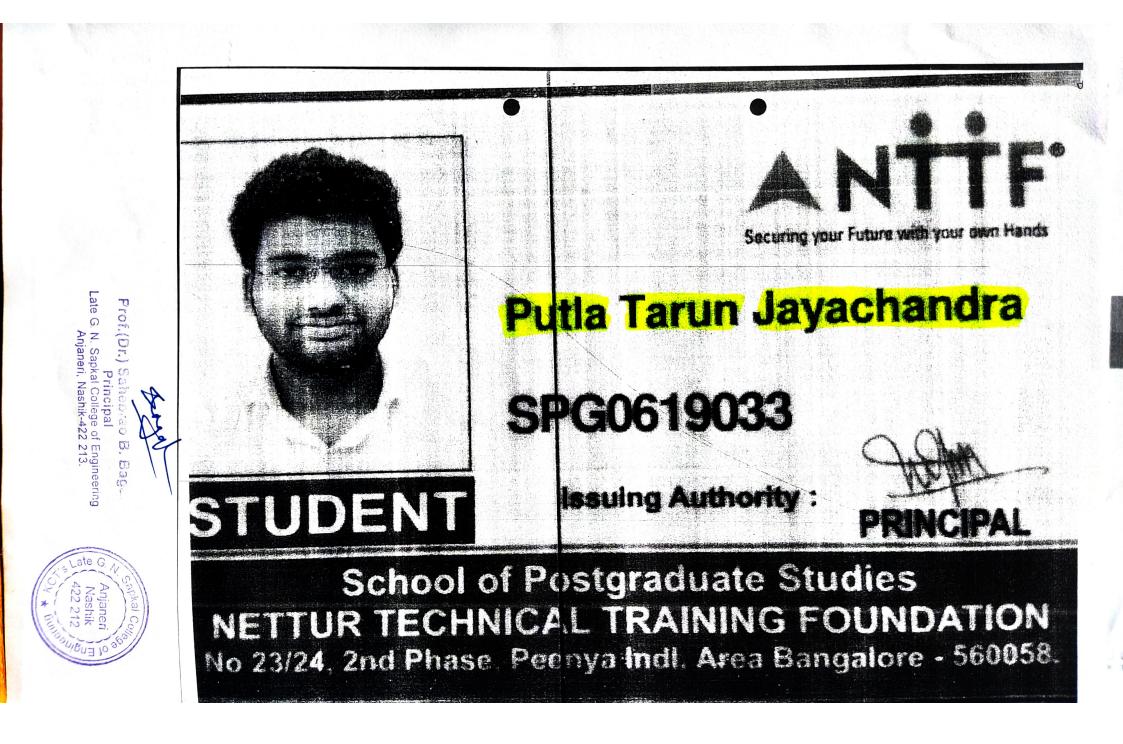

du.in

### Passing Certificate

Date: 30 JUNE 2022

This is to certify that Mr. PATIL MANISH PANDURANG 5/0 Mr. 1. PANDURANG has appeared for the MASTER OF BUSINESS ADMINISTRATION (MBA) examination held by Sri Balaji University, Pune (SBUP) in the month of April 2022 and declared to have passed the examination with First Class in the MARKETING Specialisation.

He is eligible for the aforesaid degree certificate and which will be 2. conferred on the candidate at the University convocation ceremony.

Registration No : TM2019125 Batch : 2020-22 Institute Name : BALAJI INSTITUTE OF TELECOM & MANAGEMENT (BITM) Institute Code : C - 64744

Dr. Sanjit Kumar Dash Director - BITM



Dr. Mittal Moh Controller of Examinations



Dept

Late G. N. Sapkal College of Engineering Anjaneri, Nashik-422 213.







This Certificate of Achievement is awarded to

## SAI SHINDE

for successfully completing the 11 month

## CERTIFICATE PROGRAM IN DIGITAL MARKETING AND ADVERTISING

at ISME- School of Management & Entrepreneurship, Mumbai

Batch of 2021 - 2022



Dr. Shefalika Narain Dean, School of Media & Communication



Prof.(Dr.) Sahebrao B. Bagal

江

JW

JW

Th

NA A

Prof.(Dr.) Sanebrao B. Bus Principal Late G. N. Sapkal College of Engineering Anjaneri, Nashik-422 213.



## Centre for Development of Advanced Computing

(Scientific Society of the Ministry of Floritonia's and Information Technology, Convernisont of leading

## CERTIFICATE

I bis is to certify that

## Jangale Bhushan Sanjay

has completed 900 hours full time online Post Graduate Diploma course offered by

Centre for Development