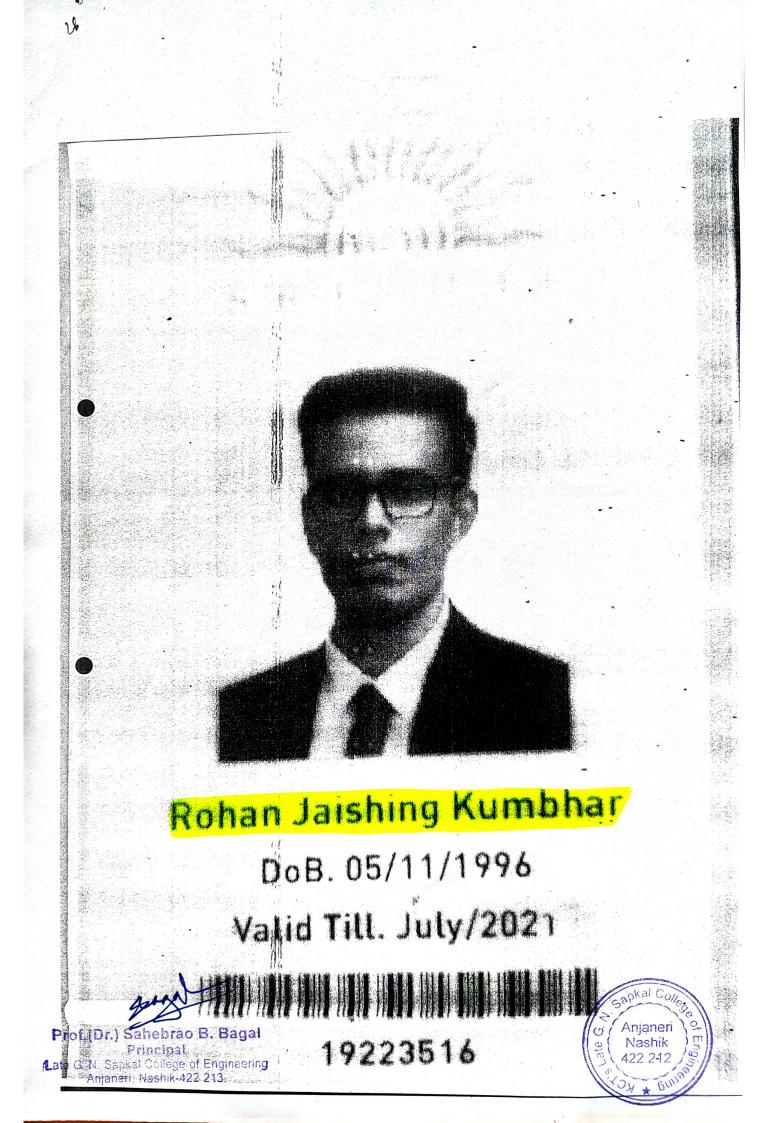

.in

### Passing Certificate

Date: 30 JUNE 2022

This is to certify that Mr. PATIL MANISH PANDURANG 5/0 Mr. 1. PANDURANG has appeared for the MASTER OF BUSINESS ADMINISTRATION (MBA) examination held by Sri Balaji University, Pune (SBUP) in the month of April 2022 and declared to have passed the examination with First Class in the MARKETING Specialisation.

He is eligible for the aforesaid degree certificate and which will be 2. conferred on the candidate at the University convocation ceremony.

Registration No : TM2019125 Batch : 2020-22 Institute Name : BALAJI INSTITUTE OF TELECOM & MANAGEMENT (BITM) Institute Code : C - 64744

Dr. Sanjit Kumar Dash Director - BITM



Dr. Mittal Moh Controller of Examinations



Dept

Late G. N. Sapkal College of Engineering Anjaneri, Nashik-422 213.







This Certificate of Achievement is awarded to

## SAI SHINDE

for successfully completing the 11 month

## CERTIFICATE PROGRAM IN DIGITAL MARKETING AND ADVERTISING

at ISME- School of Management & Entrepreneurship, Mumbai

Batch of 2021 - 2022



Dr. Shefalika Narain Dean, School of Media & Communication



Prof.(Dr.) Sahebrao B. Bagal

江

JW

JW

Th

NA A

Prof.(Dr.) Sanebrao B. Bus Principal Late G. N. Sapkal College of Engineering Anjaneri, Nashik-422 213.



## Centre for Development of Advanced Computing

(Scientific Society of the Ministry of Floritonia's and Information Technology, Convernisont of leading

## CERTIFICATE

I bis is to certify that

## Jangale Bhushan Sanjay

has completed 900 hours full time online Post Graduate Diploma course offered by

Centre for Development o