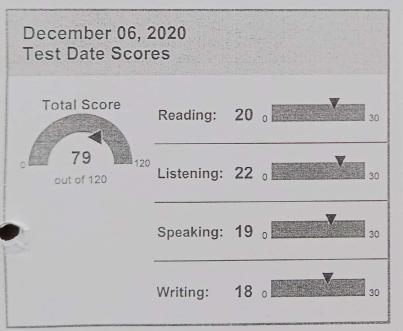

#### Test Taker Score Report

Name: BHAMARE, PRASAD PRAKASH

Last (Family/Surname) Name, First (Given) Name Middle Name

Email: prasad.bhamare2@gmail.com

Gender: M

Date of Birth: March 29, 1998

Appointment Number: 8379 6122 0359 2177

Test Date: December 06, 2020

BHAMARE, PRASAD PRAKASH N-11/N-3/6/3 GANESH CHOWK NEAR GANESH MANDIR, CIDCO NASHIK, MAHARASHTRA 422009

Country of Birth: India Native Language: Marathi

Test Center: STN15154B - K. K. Wagh Polytechnic - Nashik

#### SCORE RANGES

| Reading                   | 0-30  |
|---------------------------|-------|
| Advanced                  | 24–30 |
| High - Intermediate       | 18-23 |
| Low - Intermediate        | 4-17  |
| Below Low - Intermediate  | 0–3   |
| Listening                 | 0-30  |
| Advanced                  | 22–30 |
| High - Intermediate       | 17–21 |
| w - Intermediate          | 9–16  |
| selow Low - Intermediate  | 0–8   |
| Speaking                  | 0-30  |
| Advanced .                | 25-30 |
| High - Intermediate       | 20–24 |
| Low - Intermediate        | 16–19 |
| Basic                     | 10–15 |
| Below Basic               | 0–9   |
| Writing                   | 0–30  |
| Advanced                  | 24–30 |
| High - Intermediate       | 17-23 |
| Low - Intermediate        | 13–16 |
| 보다면 남성하다. 아름답면 함께 다 내려왔나? | 7–12  |
| Basic                     |       |