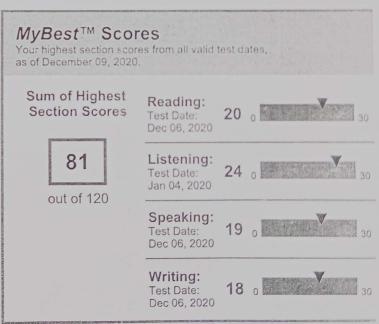

3514

Dept. Code

A total score is not reported when one or more sections have not been administered. Expired scores are not included in MyBest™ calculations.

Copyright © 2019 by Educational Testing Service. All rights reserved. ETS, the ETS logo, TOEFL and TOEFL iBT are registered trademarks of Educational Testing Service (ETS) the United States and other countries. MyBest is a trademark of ETS.

#### BHAMARE, PRASAD PRAKASH

Date of Birth: March 29, 1998

Appointment Number: 8379 6122 0359 2177 Test Date: December 06, 2020