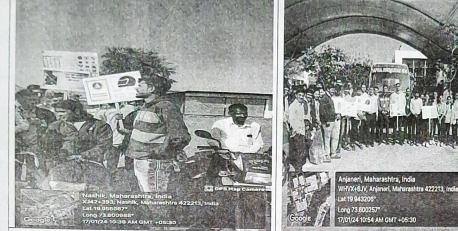

#### Photographs:

Students while explaining traffic rules and importance of personal safety to the public.

Faculty and students participating in the awareness program in campus

GPS Map Camera

Prof. M. Z. Khairnar Program & CESA Coordinator