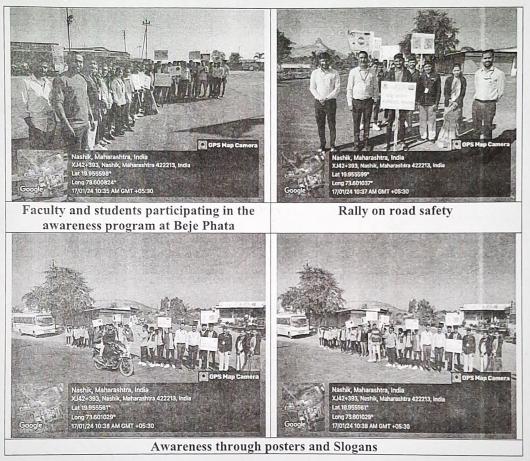

#### Photographs:

Students while explaining traffic rules and importance of personal safety to the public.

Faculty and students participating in the awareness program in campus

GPS Map Camera

Prof. M. Z. Khairnar Program & CESA Coordinator

#### Description of the Program:

The Department of Civil Engineering organized the Road Safety Awareness Program in association with the Civil Engineering Student Association (CESA) in view of "Road Safety Week" at Beje Phata. The students of the institute actively participated in this activity. Prof. M. Z. Khairnar (CESA coordinator, Civil dept.) explored with the students about road safety rules at the beginning of the program. After that, the students held a rally on Beje Phata by showing posters of traffic rules and signs. Also, the students chanted slogans like use a helmet for two-wheelers, use a seat belt for four-wheelers, don't drink and drive, and drive slowly to avoid accidents. They talked to people about the importance of following road safety regulations, new road safety rules, traffic signs, and the use of seat belts for fourwheelers and helmets for two-wheelers while driving for their own safety and that of others. They urged people to help the accident victims.

Venue: - Beje Phata, Trimbakeshwar Road, Nashik.

Prof. M. Z. Khairnar **CESA** Coordinator

Prof. (Dr.) S. B. Bagal Principal, LGNSCOE

Prof.(Dr.) Sahebrao B. Bagai Principal Late G. N. Sapkal College of Engineering Anjaneri, Nashik-422 213.