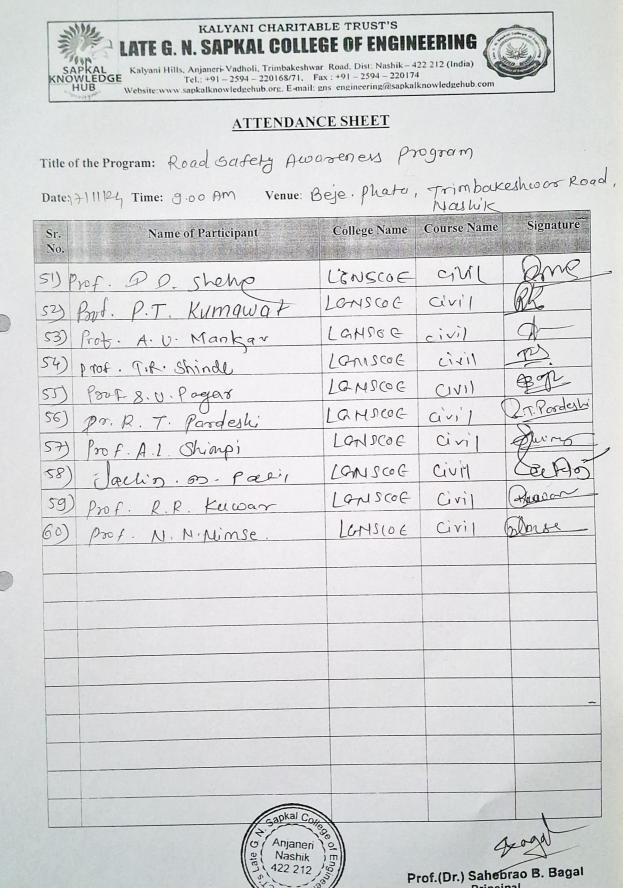

## ATTENDANCE SHEET

Title of the Program: Road Safety Awareness program

Date 17/12/24 Time:: 9.00 AM Venue: Beje + Phata, Trombakey hoar, Nashik

| Sr. | Name of Student     | College Name | Course<br>Name | Signature - |
|-----|---------------------|--------------|----------------|-------------|
| 1   | Rahul Bhonnar       | saptar       | compute.       | Par         |
| 21  | vaibhar Goserri     | 8089         | compy          | for         |
| 3   | bokesh dagterp      | sapked       | compute        | dot 5       |
| 4)  | Govind pervar       | Sarpkey      | compute        | 60.         |
| 5   | Jayesh Shewale      | capale       | civil 7        | P           |
| 6)  | Deshmuch Harshal    | 5 aptral     | civil          | Actor,      |
| 4)  | Deore mesha prakash | GapKal       | (om.           | the -       |
| 8)  | Bendkule kirt       | Sapkal       | civi] _        | that .      |
| 16  | fitendry khairman   | saptal       | chrid          | Alleleter   |
| 10) | Bhavesh Bhoi        | Sapkal       | Civil          | BKBhoi      |
| 11) | Samruddhi Girase    | sapleal      | c'om.          | gowww.      |
| 12) | Deshmykh Rajeshwari | sapka)       | civil          | Dia         |
| 13) | Gavit pratiksha     | Supkal       | civi/          | Rhus        |
| 14) | peshpande Kalvani   | sapka)       | eivi1          | Dehpande    |
| 15) | chauhan Diya        | Sapkal       | (om            | Diryh -     |
| 10  | Unnati Rajgury      | Sapkal       | FOFTC          | Ind P.      |
| 17) | Yamini Pawar        | sapka)       | com            | Juz.        |

## ATTENDANCE SHEET

Title of the Program: Road Safety Awarenss Program

Date: 17/1124 Time: : g.o o Am Venue: Bejc. phata, Trimbakeshwors Road, Nashik

| Sr. | Name of Student     | College Name | Course<br>Name | Signature                                                                                                                                                                                                                                                                                                                                                                                                                                                                                                                                                                                                                                                                                                                                                                                                                                                                                                                                                                                                                                                                                                                                                                                                                                                                                                                                                                                                                                                                                                                                                                                                                                                                                                                                                                                                                                                                                                                                                                                                                                                                                                                      |
|-----|---------------------|--------------|----------------|--------------------------------------------------------------------------------------------------------------------------------------------------------------------------------------------------------------------------------------------------------------------------------------------------------------------------------------------------------------------------------------------------------------------------------------------------------------------------------------------------------------------------------------------------------------------------------------------------------------------------------------------------------------------------------------------------------------------------------------------------------------------------------------------------------------------------------------------------------------------------------------------------------------------------------------------------------------------------------------------------------------------------------------------------------------------------------------------------------------------------------------------------------------------------------------------------------------------------------------------------------------------------------------------------------------------------------------------------------------------------------------------------------------------------------------------------------------------------------------------------------------------------------------------------------------------------------------------------------------------------------------------------------------------------------------------------------------------------------------------------------------------------------------------------------------------------------------------------------------------------------------------------------------------------------------------------------------------------------------------------------------------------------------------------------------------------------------------------------------------------------|
| 35) | Anushka s. Karpeile | LGNSCOE      | Ettl           | Andie                                                                                                                                                                                                                                                                                                                                                                                                                                                                                                                                                                                                                                                                                                                                                                                                                                                                                                                                                                                                                                                                                                                                                                                                                                                                                                                                                                                                                                                                                                                                                                                                                                                                                                                                                                                                                                                                                                                                                                                                                                                                                                                          |
| 36) | Saleini Sonatake    | LUNSCOE      | EZTL           | Aonan's.                                                                                                                                                                                                                                                                                                                                                                                                                                                                                                                                                                                                                                                                                                                                                                                                                                                                                                                                                                                                                                                                                                                                                                                                                                                                                                                                                                                                                                                                                                                                                                                                                                                                                                                                                                                                                                                                                                                                                                                                                                                                                                                       |
| 37) | Kaveri Borse        | LGNSTOF      | CATC           | Bosse                                                                                                                                                                                                                                                                                                                                                                                                                                                                                                                                                                                                                                                                                                                                                                                                                                                                                                                                                                                                                                                                                                                                                                                                                                                                                                                                                                                                                                                                                                                                                                                                                                                                                                                                                                                                                                                                                                                                                                                                                                                                                                                          |
| 38) | Leena Hise          | LANSCOE      | Ettc           | Alfre_                                                                                                                                                                                                                                                                                                                                                                                                                                                                                                                                                                                                                                                                                                                                                                                                                                                                                                                                                                                                                                                                                                                                                                                                                                                                                                                                                                                                                                                                                                                                                                                                                                                                                                                                                                                                                                                                                                                                                                                                                                                                                                                         |
| 39) | 8 Pushkaray Potdar  | LENSCOE      | Comp           | tinot.                                                                                                                                                                                                                                                                                                                                                                                                                                                                                                                                                                                                                                                                                                                                                                                                                                                                                                                                                                                                                                                                                                                                                                                                                                                                                                                                                                                                                                                                                                                                                                                                                                                                                                                                                                                                                                                                                                                                                                                                                                                                                                                         |
| 40) | Satyesh Graikwad    | LANSCOG      | comp           |                                                                                                                                                                                                                                                                                                                                                                                                                                                                                                                                                                                                                                                                                                                                                                                                                                                                                                                                                                                                                                                                                                                                                                                                                                                                                                                                                                                                                                                                                                                                                                                                                                                                                                                                                                                                                                                                                                                                                                                                                                                                                                                                |
| 41) | Rushikesh Grave     | Lanscol      | Comp           | puzzi.                                                                                                                                                                                                                                                                                                                                                                                                                                                                                                                                                                                                                                                                                                                                                                                                                                                                                                                                                                                                                                                                                                                                                                                                                                                                                                                                                                                                                                                                                                                                                                                                                                                                                                                                                                                                                                                                                                                                                                                                                                                                                                                         |
| 42) | Lautrip Bagul       | LGINSWE      | Comp           | and the second s |
| 43) | Sourobh Girase      | LGNSWE       | Comp           | Sg.                                                                                                                                                                                                                                                                                                                                                                                                                                                                                                                                                                                                                                                                                                                                                                                                                                                                                                                                                                                                                                                                                                                                                                                                                                                                                                                                                                                                                                                                                                                                                                                                                                                                                                                                                                                                                                                                                                                                                                                                                                                                                                                            |
| 44) | Aniket Gladhe       | LGNSOE       | GOMP           | Burul                                                                                                                                                                                                                                                                                                                                                                                                                                                                                                                                                                                                                                                                                                                                                                                                                                                                                                                                                                                                                                                                                                                                                                                                                                                                                                                                                                                                                                                                                                                                                                                                                                                                                                                                                                                                                                                                                                                                                                                                                                                                                                                          |
| 45) | Ajnikya Basi        | LGHSOE       | COMIP          | Ball                                                                                                                                                                                                                                                                                                                                                                                                                                                                                                                                                                                                                                                                                                                                                                                                                                                                                                                                                                                                                                                                                                                                                                                                                                                                                                                                                                                                                                                                                                                                                                                                                                                                                                                                                                                                                                                                                                                                                                                                                                                                                                                           |
| 46) | Syjal wagh          | LGNSCOE      | Comp           | Station                                                                                                                                                                                                                                                                                                                                                                                                                                                                                                                                                                                                                                                                                                                                                                                                                                                                                                                                                                                                                                                                                                                                                                                                                                                                                                                                                                                                                                                                                                                                                                                                                                                                                                                                                                                                                                                                                                                                                                                                                                                                                                                        |
| 47) |                     |              |                |                                                                                                                                                                                                                                                                                                                                                                                                                                                                                                                                                                                                                                                                                                                                                                                                                                                                                                                                                                                                                                                                                                                                                                                                                                                                                                                                                                                                                                                                                                                                                                                                                                                                                                                                                                                                                                                                                                                                                                                                                                                                                                                                |
| 48) |                     |              |                |                                                                                                                                                                                                                                                                                                                                                                                                                                                                                                                                                                                                                                                                                                                                                                                                                                                                                                                                                                                                                                                                                                                                                                                                                                                                                                                                                                                                                                                                                                                                                                                                                                                                                                                                                                                                                                                                                                                                                                                                                                                                                                                                |
| 49) |                     |              |                |                                                                                                                                                                                                                                                                                                                                                                                                                                                                                                                                                                                                                                                                                                                                                                                                                                                                                                                                                                                                                                                                                                                                                                                                                                                                                                                                                                                                                                                                                                                                                                                                                                                                                                                                                                                                                                                                                                                                                                                                                                                                                                                                |
| 50) |                     |              |                |                                                                                                                                                                                                                                                                                                                                                                                                                                                                                                                                                                                                                                                                                                                                                                                                                                                                                                                                                                                                                                                                                                                                                                                                                                                                                                                                                                                                                                                                                                                                                                                                                                                                                                                                                                                                                                                                                                                                                                                                                                                                                                                                |
| 51) |                     |              |                |                                                                                                                                                                                                                                                                                                                                                                                                                                                                                                                                                                                                                                                                                                                                                                                                                                                                                                                                                                                                                                                                                                                                                                                                                                                                                                                                                                                                                                                                                                                                                                                                                                                                                                                                                                                                                                                                                                                                                                                                                                                                                                                                |